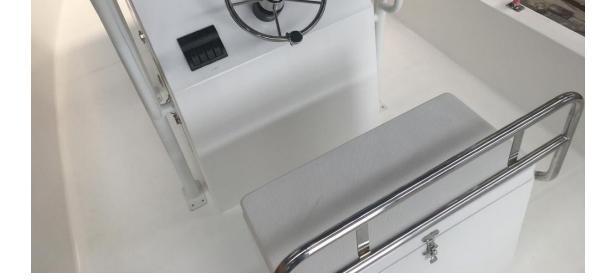

PangaCraft 750 / 25' boat (2018 model double hull or single hull) Body Length: 7.5m Beam: 2.35m / 7' 7" Depth:0.91m Net weight: 800kg power range 60HP to 180HP (one or two outboard engines total, recommend 100HP) US \$29,000.00 includes global shipping to major cities and ports Standard accessories: One hatch at bow 3 hatch at stern One U pin at bow and two at back. No sinking foamed under deck in frame 20" or 25" transom for one or two engines. Console with hatch Box seat with backrest 180L aluminum fuel tank and gauge Stainless steel higher rails at bow and lower rails at stern Self drain deck and no slide deck Bilge pump Nav light Stainless steel bollard at bow Optional: Hydraulic steering system with s/s wheel USD1900 Fuel tank 300L / 75 Gal USD700 Cushion on box seats and bench seats USD600 Ladder:US\$220. Stainless steel Side rod holder:USD25/pc. Custom color:USD250/color. Cuddy Hardtop console or other type console Marine MP3+blue touch +4 speakers USD400 Stainless steel anchor roller at bow USD150 Electric horn USD150 Battery USD 150