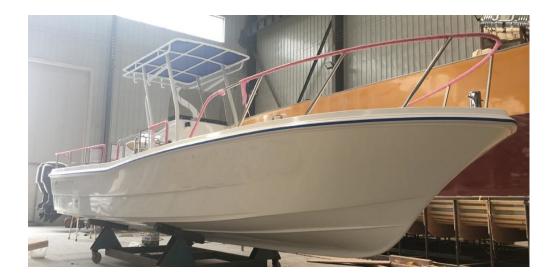

PangaCraft 750 / 25' boat (2018 model double hull or single hull) Body Length: 7.5m Beam: 2.35m / 7' 7" Depth:0.91m Net weight: 800kg power range 60HP to 180HP (one or two outboard engines total, recommend 100HP) US \$29,000.00 includes global shipping to major cities and ports Standard accessories: One hatch at bow 3 hatch at stern One U pin at bow and two at back. No sinking foamed under deck in frame 20" or 25" transom for one or two engines. Console with hatch Box seat with backrest 180L aluminum fuel tank and gauge Stainless steel higher rails at bow and lower rails at stern Self drain deck and no slide deck Bilge pump Nav light Stainless steel bollard at bow Optional: Hydraulic steering system with s/s wheel USD1900 Fuel tank 300L / 75 Gal USD700 Cushion on box seats and bench seats USD600 Ladder:US\$220. Stainless steel Side rod holder:USD25/pc. Custom color:USD250/color. Cuddy Hardtop console or other type console Marine MP3+blue touch +4 speakers USD400 Stainless steel anchor roller at bow USD150 Electric horn USD150 Battery USD 150