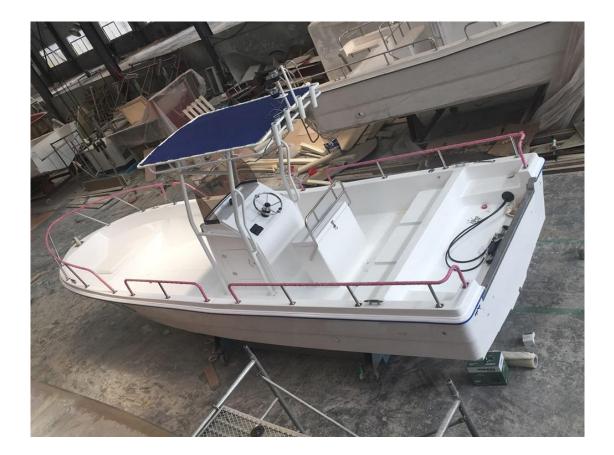

PangaCraft 750 / 25' boat (2018 model double hull or single hull) Body Length: 7.5m Beam: 2.35m / 7' 7" Depth:0.91m Net weight: 800kg power range 60HP to 180HP (one or two outboard engines total, recommend 100HP) US \$29,000.00 includes global shipping to major cities and ports Standard accessories: One hatch at bow 3 hatch at stern One U pin at bow and two at back. No sinking foamed under deck in frame 20" or 25" transom for one or two engines. Console with hatch Box seat with backrest 180L aluminum fuel tank and gauge Stainless steel higher rails at bow and lower rails at stern Self drain deck and no slide deck Bilge pump Nav light Stainless steel bollard at bow Optional: Hydraulic steering system with s/s wheel USD1900 Fuel tank 300L / 75 Gal USD700 Cushion on box seats and bench seats USD600 Ladder:US\$220. Stainless steel Side rod holder:USD25/pc. Custom color:USD250/color. Cuddy Hardtop console or other type console Marine MP3+blue touch +4 speakers USD400 Stainless steel anchor roller at bow USD150 Electric horn USD150 Battery USD 150