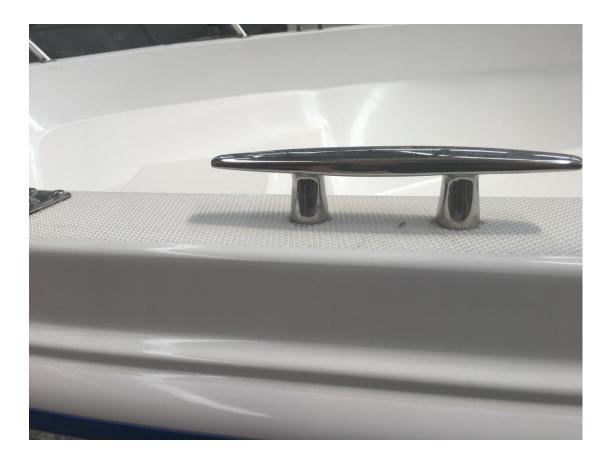

PangaCraft 750 / 25' boat (2018 model double hull or single hull) Body Length: 7.5m Beam: 2.35m / 7' 7" Depth:0.91m Net weight: 800kg power range 60HP to 180HP (one or two outboard engines total, recommend 100HP) US \$29,000.00 includes global shipping to major cities and ports Standard accessories: One hatch at bow 3 hatch at stern One U pin at bow and two at back. No sinking foamed under deck in frame 20" or 25" transom for one or two engines. Console with hatch Box seat with backrest 180L aluminum fuel tank and gauge Stainless steel higher rails at bow and lower rails at stern Self drain deck and no slide deck Bilge pump Nav light Stainless steel bollard at bow Optional: Hydraulic steering system with s/s wheel USD1900 Fuel tank 300L / 75 Gal USD700 Cushion on box seats and bench seats USD600 Ladder:US\$220. Stainless steel Side rod holder:USD25/pc. Custom color:USD250/color. Cuddy Hardtop console or other type console Marine MP3+blue touch +4 speakers USD400 Stainless steel anchor roller at bow USD150 Electric horn USD150 Battery USD 150