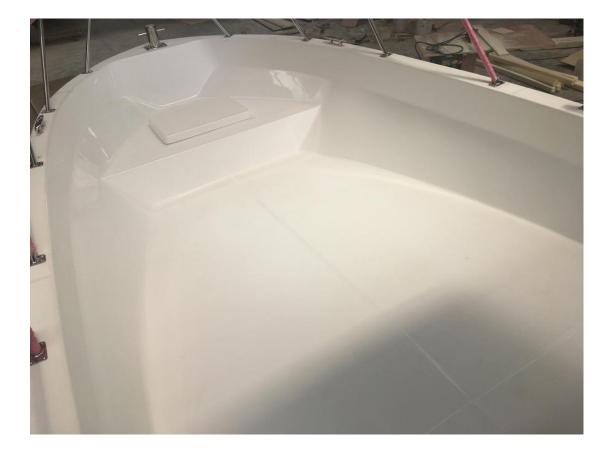

PangaCraft 750 / 25' boat (2018 model double hull or single hull) Body Length: 7.5m Beam: 2.35m / 7' 7" Depth:0.91m Net weight: 800kg power range 60HP to 180HP (one or two outboard engines total, recommend 100HP) US \$29,000.00 includes global shipping to major cities and ports Standard accessories: One hatch at bow 3 hatch at stern One U pin at bow and two at back. No sinking foamed under deck in frame 20" or 25" transom for one or two engines. Console with hatch Box seat with backrest 180L aluminum fuel tank and gauge Stainless steel higher rails at bow and lower rails at stern Self drain deck and no slide deck Bilge pump Nav light Stainless steel bollard at bow Optional: Hydraulic steering system with s/s wheel USD1900 Fuel tank 300L / 75 Gal USD700 Cushion on box seats and bench seats USD600 Ladder:US\$220. Stainless steel Side rod holder:USD25/pc. Custom color:USD250/color. Cuddy Hardtop console or other type console Marine MP3+blue touch +4 speakers USD400 Stainless steel anchor roller at bow USD150 Electric horn USD150 Battery USD 150