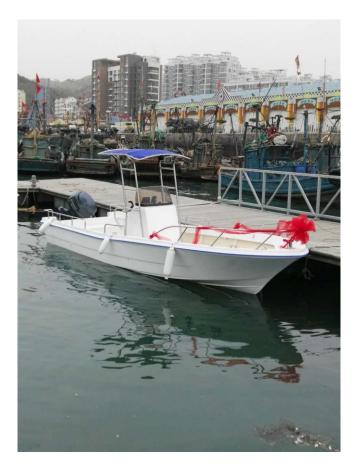

PangaCraft 750 / 25' boat (2018 model double hull or single hull) Body Length: 7.5m Beam: 2.35m / 7' 7" Depth:0.91m Net weight: 800kg power range 60HP to 180HP (one or two outboard engines total, recommend 100HP) US \$29,000.00 includes global shipping to major cities and ports Standard accessories: One hatch at bow 3 hatch at stern One U pin at bow and two at back. No sinking foamed under deck in frame 20" or 25" transom for one or two engines. Console with hatch Box seat with backrest 180L aluminum fuel tank and gauge Stainless steel higher rails at bow and lower rails at stern Self drain deck and no slide deck Bilge pump Nav light Stainless steel bollard at bow Optional: Hydraulic steering system with s/s wheel USD1900 Fuel tank 300L / 75 Gal USD700 Cushion on box seats and bench seats USD600 Ladder:US\$220. Stainless steel Side rod holder:USD25/pc. Custom color:USD250/color. Cuddy Hardtop console or other type console Marine MP3+blue touch +4 speakers USD400 Stainless steel anchor roller at bow USD150 Electric horn USD150 Battery USD 150