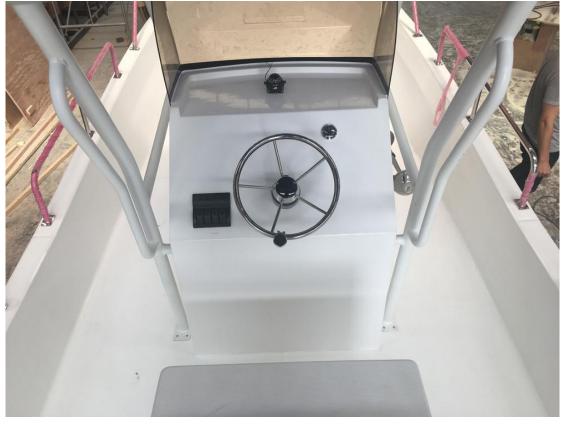

PangaCraft 750 / 25' boat (2018 model double hull or single hull) Body Length: 7.5m Beam: 2.35m / 7' 7" Depth:0.91m Net weight: 800kg power range 60HP to 180HP (one or two outboard engines total, recommend 100HP) US \$29,000.00 includes global shipping to major cities and ports Standard accessories: One hatch at bow 3 hatch at stern One U pin at bow and two at back. No sinking foamed under deck in frame 20" or 25" transom for one or two engines. Console with hatch Box seat with backrest 180L aluminum fuel tank and gauge Stainless steel higher rails at bow and lower rails at stern Self drain deck and no slide deck Bilge pump Nav light Stainless steel bollard at bow Optional: Hydraulic steering system with s/s wheel USD1900 Fuel tank 300L / 75 Gal USD700 Cushion on box seats and bench seats USD600 Ladder:US\$220. Stainless steel Side rod holder:USD25/pc. Custom color:USD250/color. Cuddy Hardtop console or other type console Marine MP3+blue touch +4 speakers USD400 Stainless steel anchor roller at bow USD150 Electric horn USD150 Battery USD 150