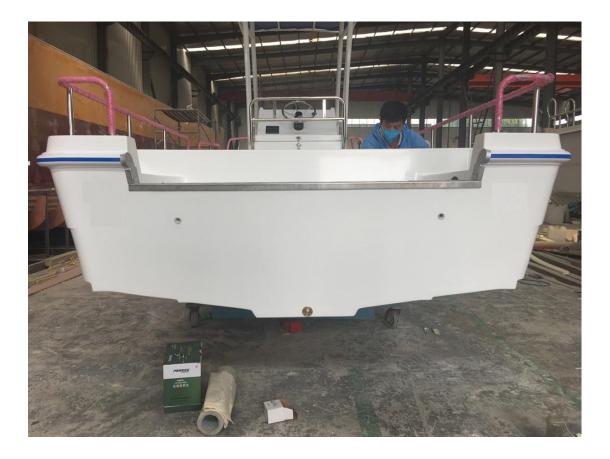

PangaCraft 750 / 25' boat (2018 model double hull or single hull) Body Length: 7.5m Beam: 2.35m / 7' 7" Depth:0.91m Net weight: 800kg power range 60HP to 180HP (one or two outboard engines total, recommend 100HP) US \$29,000.00 includes global shipping to major cities and ports Standard accessories: One hatch at bow 3 hatch at stern One U pin at bow and two at back. No sinking foamed under deck in frame 20" or 25" transom for one or two engines. Console with hatch Box seat with backrest 180L aluminum fuel tank and gauge Stainless steel higher rails at bow and lower rails at stern Self drain deck and no slide deck Bilge pump Nav light Stainless steel bollard at bow Optional: Hydraulic steering system with s/s wheel USD1900 Fuel tank 300L / 75 Gal USD700 Cushion on box seats and bench seats USD600 Ladder:US\$220. Stainless steel Side rod holder:USD25/pc. Custom color:USD250/color. Cuddy Hardtop console or other type console Marine MP3+blue touch +4 speakers USD400 Stainless steel anchor roller at bow USD150 Electric horn USD150 Battery USD 150