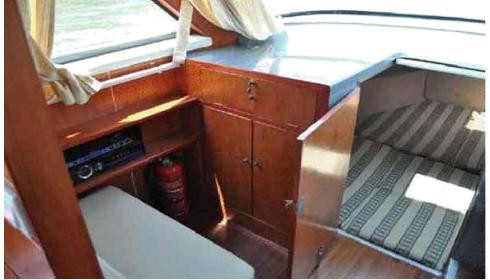

Width 3.9m 12.9 feet Included:

Passenger seats 28, crew seat 2 or face to face sofa; Toilet room 1;

Wood floor and soft decoration in cabin; Fuel tank and water tank;

Generator 7kw Air Conditioner and home model central air condition 2x1.5P; Home model Air-condition 2 sets 2p;

Lights.

Sleep cushion at front cabin. Optional:

- 1) Outboard engine 2x200hp to 2x300hp etc.
- 2) Marine generator 12kw:USD20600.
- 3) Teak deck outside USD7000.