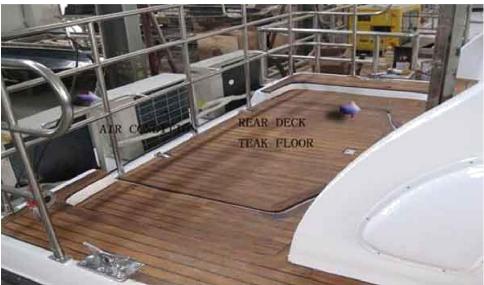

Lights.

Sleep cushion at front cabin. Optional:

- 1) Outboard engine 2x200hp to 2x300hp etc.
- 2) Marine generator 12kw:USD20600.
- 3) Teak deck outside USD7000.