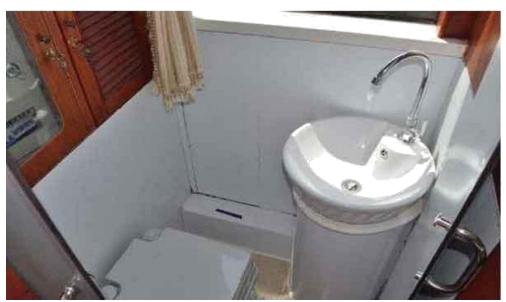

Width 3.9m 12.9 feet Included:

Passenger seats 28, crew seat 2 or face to face sofa; Toilet room 1;

Wood floor and soft decoration in cabin; Fuel tank and water tank;

Generator 7kw Air Conditioner and home model central air condition 2x1.5P; Home model Air-condition 2 sets 2p;