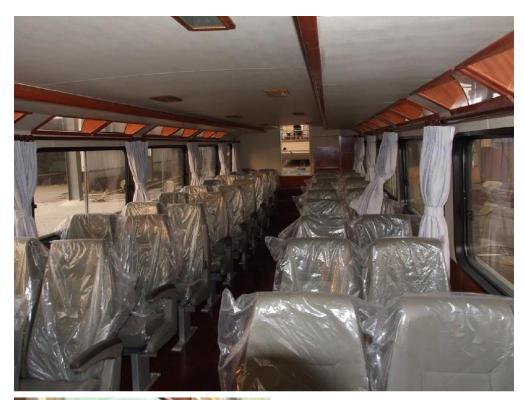

Width 3.9m 12.9 feet Included:

Passenger seats 28, crew seat 2 or face to face sofa; Toilet room 1;

Wood floor and soft decoration in cabin; Fuel tank and water tank;

Generator 7kw Air Conditioner and home model central air condition 2x1.5P; Home model Air-condition 2 sets 2p;