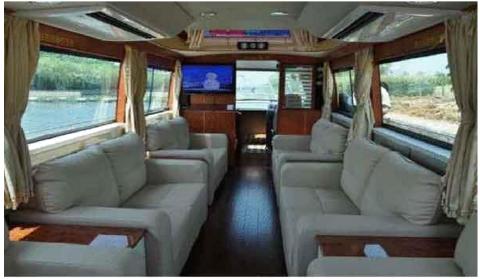

Width 3.9m 12.9 feet Included:

Passenger seats 28, crew seat 2 or face to face sofa; Toilet room 1;

Wood floor and soft decoration in cabin; Fuel tank and water tank;

Generator 7kw Air Conditioner and home model central air condition 2x1.5P; Home model Air-condition 2 sets 2p;

Lights.

Sleep cushion at front cabin. Optional:

- 1) Outboard engine 2x200hp to 2x300hp etc.
- 2) Marine generator 12kw:USD20600.
- 3) Teak deck outside USD7000.