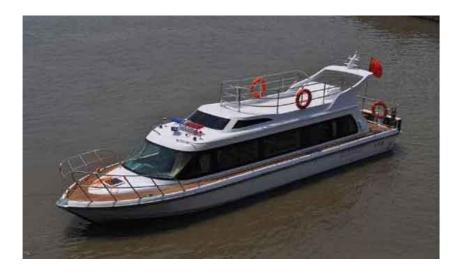

Passenger boat 12.8m, standard body: USD 157,200.00 Engine Extra / Includes Global Shipping - With Mercury diesel inboard stern drive engine 130hp 2 sets USD 232,000.00 Includes Global Shipping. Boat length 12.8m / 42 feet

Width 3.9m 12.9 feet Included:

Passenger seats 28, crew seat 2 or face to face sofa; Toilet room 1;

Wood floor and soft decoration in cabin; Fuel tank and water tank;

Generator 7kw Air Conditioner and home model central air condition 2x1.5P; Home model Air-condition 2 sets 2p;