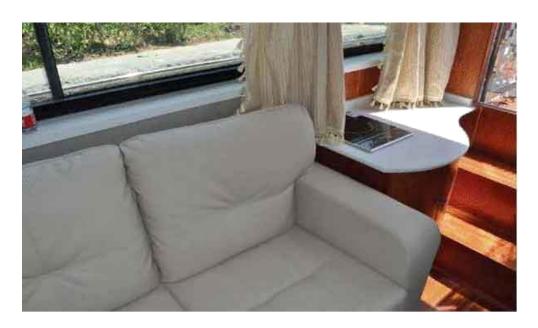

Width 3.9m 12.9 feet Included:

Passenger seats 28, crew seat 2 or face to face sofa; Toilet room 1;

Wood floor and soft decoration in cabin; Fuel tank and water tank;

Generator 7kw Air Conditioner and home model central air condition 2x1.5P; Home model Air-condition 2 sets 2p;