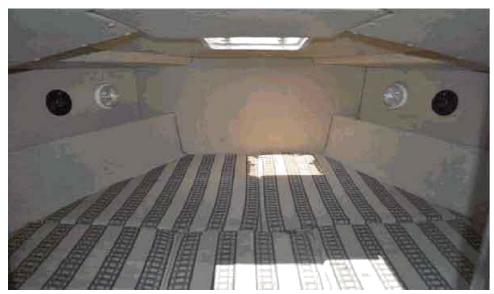

Lights.

Sleep cushion at front cabin. Optional:

- 1) Outboard engine 2x200hp to 2x300hp etc.
- 2) Marine generator 12kw:USD20600.
- 3) Teak deck outside USD7000.