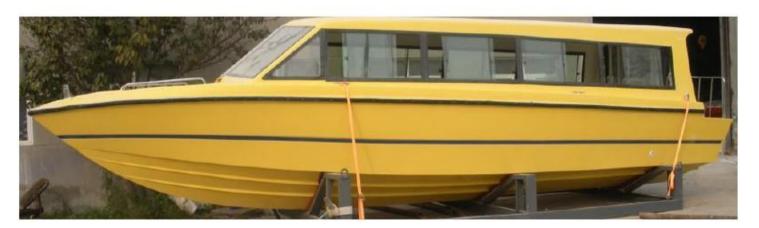

Hi Speed Passenger boat 1150 USD \$89,999.00 / boat Includes Global Shipping.(not include engine) Length 11.5m

## No Where Else Can you find this model made to USA standards

Width 3.15m Bow rider open bow;

2x150hp to 2x300hp outboard engines optional; Closed cabin version or open full windscreen version; Fiberglass seats include driver 37+5(bench seat)=42; Fuel tank 400L with gauge;