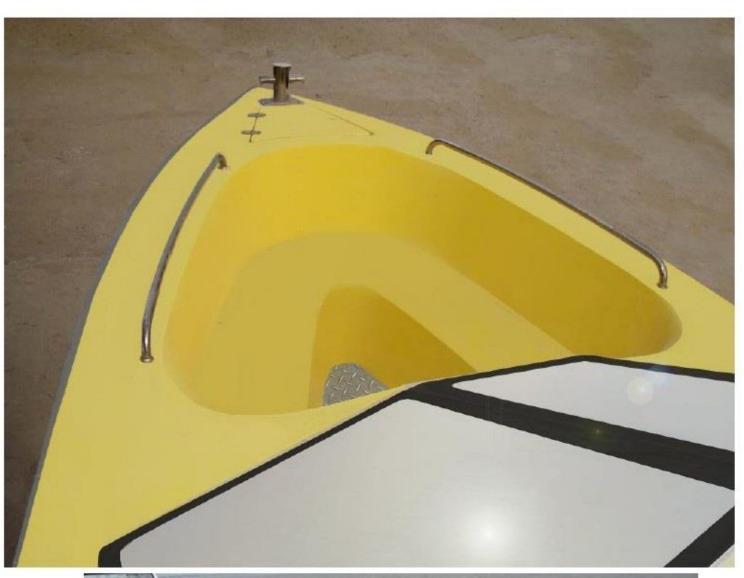

## No Where Else Can you find this model made to USA standards

Width 3.15m Bow rider open bow;

2x150hp to 2x300hp outboard engines optional; Closed cabin version or open full windscreen version; Fiberglass seats include driver 37+5(bench seat)=42; Fuel tank 400L with gauge;

Plastic slid door at back;

Stainless steel rails and bow and stern; Bilge pump auto;

Nav lights;

Slid window aluminum frame at side;

Extend Fiberglass Cap with light at back on top; In cabin lights 3pcs; Panel.