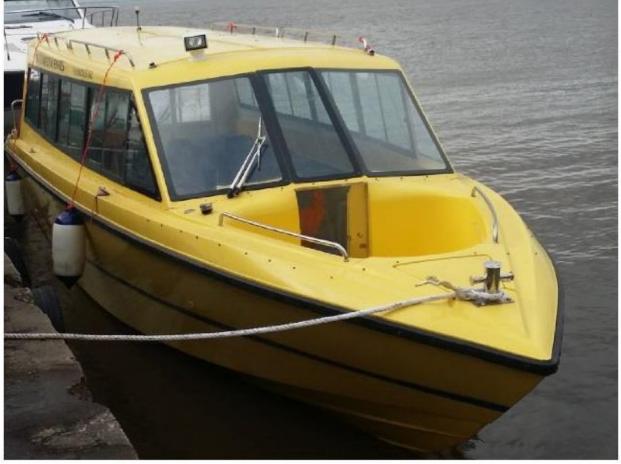

Hi Speed Passenger boat 1150 USD \$89,999.00 / boat Includes Global Shipping.(not include engine) Length 11.5m

## No Where Else Can you find this model made to USA standards

Width 3.15m Bow rider open bow;

2x150hp to 2x300hp outboard engines optional; Closed cabin version or open full windscreen version; Fiberglass seats include driver 37+5(bench seat)=42; Fuel tank 400L with gauge;