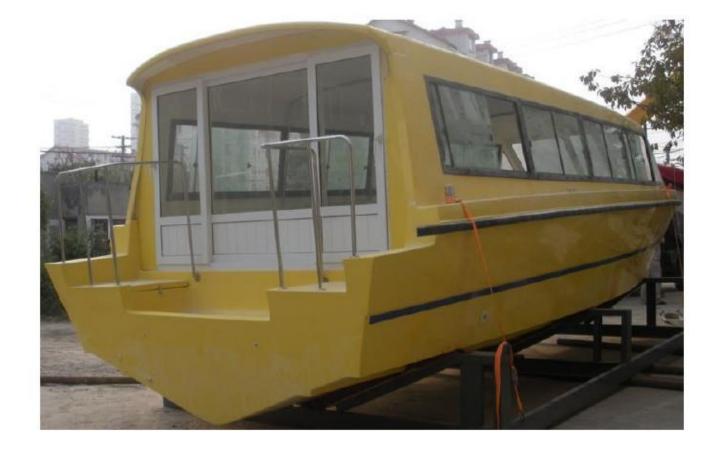

Plastic slid door at back;

Stainless steel rails and bow and stern; Bilge pump auto;

Nav lights;

Slid window aluminum frame at side;

Extend Fiberglass Cap with light at back on top; In cabin lights 3pcs; Panel.