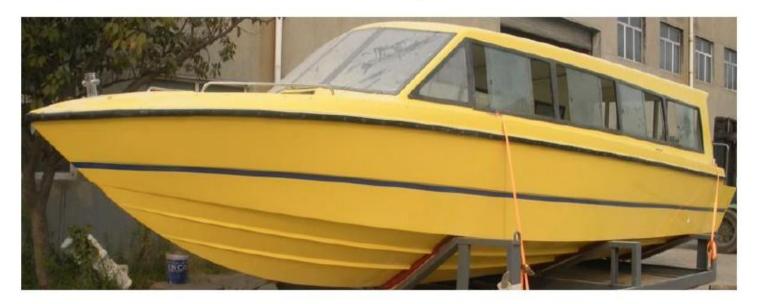

Hi Speed Passenger boat 1150 USD \$89,999.00 / boat Includes Global Shipping.(not include engine) Length 11.5m

## No Where Else Can you find this model made to USA standards

Width 3.15m Bow rider open bow;

2x150hp to 2x300hp outboard engines optional; Closed cabin version or open full windscreen version; Fiberglass seats include driver 37+5(bench seat)=42; Fuel tank 400L with gauge;