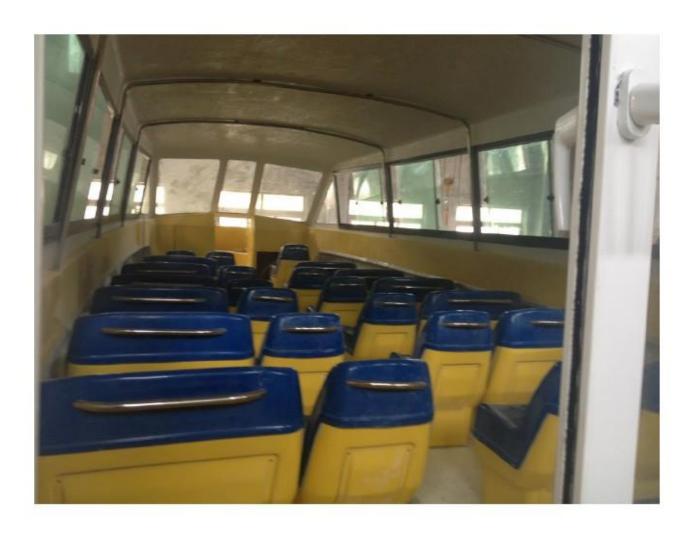

## No Where Else Can you find this model made to USA standards

Width 3.15m Bow rider open bow;

2x150hp to 2x300hp outboard engines optional; Closed cabin version or open full windscreen version; Fiberglass seats include driver 37+5(bench seat)=42; Fuel tank 400L with gauge;