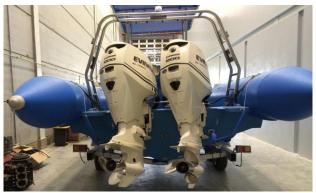

Twin 250 Hp Mercury OB Installed \$43,500 SS props Analog

Gauges Rhib960M: \$58,500.00 w/standard Equip listed below.

For 1 Unit will take 4 to 8 month build time.

Room for 14 Jocky Seats

2xbattery

Over width: 3.03 M

Reinforced transom

Max power:2x350HP, Transom made for up to twin 350 Hp OB Min power:2x100HP,

Standard equipment:

Center console with windscreen

300L fuel tank,

s/s arch with lights,

bilge pump,

no slip floor,