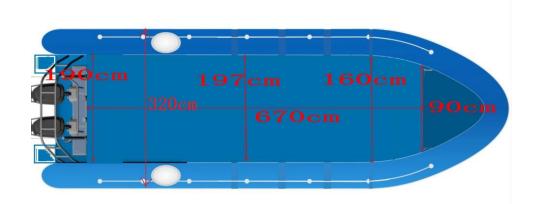

Twin 250 Hp Mercury OB Installed \$43,500 SS props Analog

Gauges Rhib960M: \$58,500.00 w/standard Equip listed below.

For 1 Unit will take 4 to 8 month build time.

Room for 14 Jocky Seats

2xbattery

Over width: 3.03 M

LOA 10M

Twin axle Trailer:US\$6222/trailer brakes on one axle.

Hyaplon heavy duty tubes

PVC structural foam sandwich deck construction 1"

fiberglass hull with foamed core sides.

Additional layer of FRP on sides.