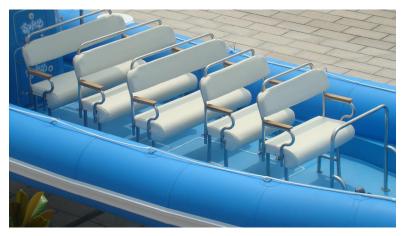

Twin 250 Hp Mercury OB Installed \$43,500 SS props Analog

Gauges Rhib960M: \$58,500.00 w/standard Equip listed below.

For 1 Unit will take 4 to 8 month build time.

Room for 14 Jocky Seats

2xbattery

Over width: 3.03 M

double layer on top of tubes

Stern bench seat with storage.

Bow seat with storage.