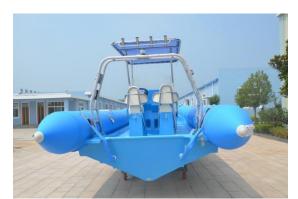

Reinforced transom

Max power:2x350HP, Transom made for up to twin 350 Hp OB Min power:2x100HP,

Standard equipment:

Center console with windscreen

300L fuel tank,

s/s arch with lights,

bilge pump,

no slip floor,

double layer on top of tubes

Stern bench seat with storage.

Bow seat with storage.