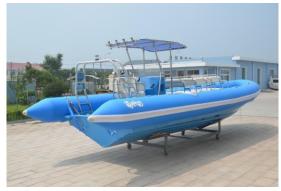

LOA 10M

Twin axle Trailer:US\$6222/trailer brakes on one axle.

Hyaplon heavy duty tubes

PVC structural foam sandwich deck construction 1"

fiberglass hull with foamed core sides.

Additional layer of FRP on sides.

Reinforced transom

Max power:2x350HP, Transom made for up to twin 350 Hp OB Min power:2x100HP,

Standard equipment:

Center console with windscreen

300L fuel tank,

s/s arch with lights,

bilge pump,

no slip floor,

double layer on top of tubes

Stern bench seat with storage.

Bow seat with storage.