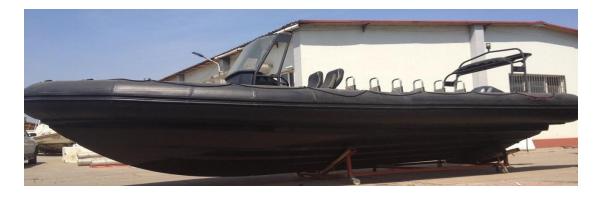

LOA 10M

Twin axle Trailer:US\$6222/trailer brakes on one axle.

Hyaplon heavy duty tubes

PVC structural foam sandwich deck construction 1"

fiberglass hull with foamed core sides.

Additional layer of FRP on sides.

Reinforced transom

Max power:2x350HP, Transom made for up to twin 350 Hp OB Min power:2x100HP,

Standard equipment:

Center console with windscreen

300L fuel tank,

s/s arch with lights,

bilge pump,

no slip floor,