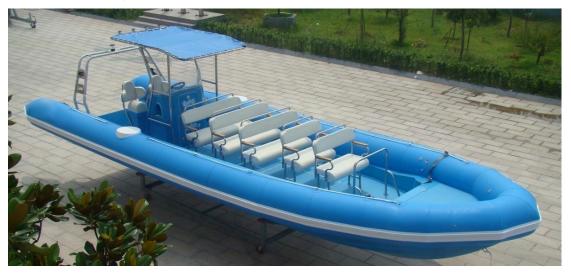

Twin 250 Hp Mercury OB Installed \$43,500 SS props Analog

Gauges Rhib960M: \$58,500.00 w/standard Equip listed below.

For 1 Unit will take 4 to 8 month build time.

Room for 14 Jocky Seats

2xbattery

Over width: 3.03 M

LOA 10M

Twin axle Trailer:US\$6222/trailer brakes on one axle.

Hyaplon heavy duty tubes

PVC structural foam sandwich deck construction 1"

fiberglass hull with foamed core sides.

Additional layer of FRP on sides.

Reinforced transom

Max power:2x350HP, Transom made for up to twin 350 Hp OB Min power:2x100HP,

Standard equipment:

Center console with windscreen

300L fuel tank,

s/s arch with lights,

bilge pump,

no slip floor,

double layer on top of tubes

Stern bench seat with storage.

Bow seat with storage.