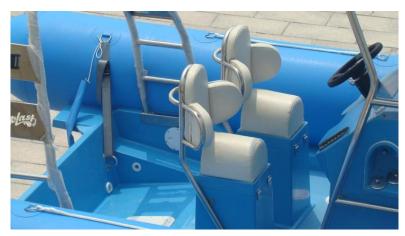

double layer on top of tubes

Stern bench seat with storage.

Bow seat with storage.