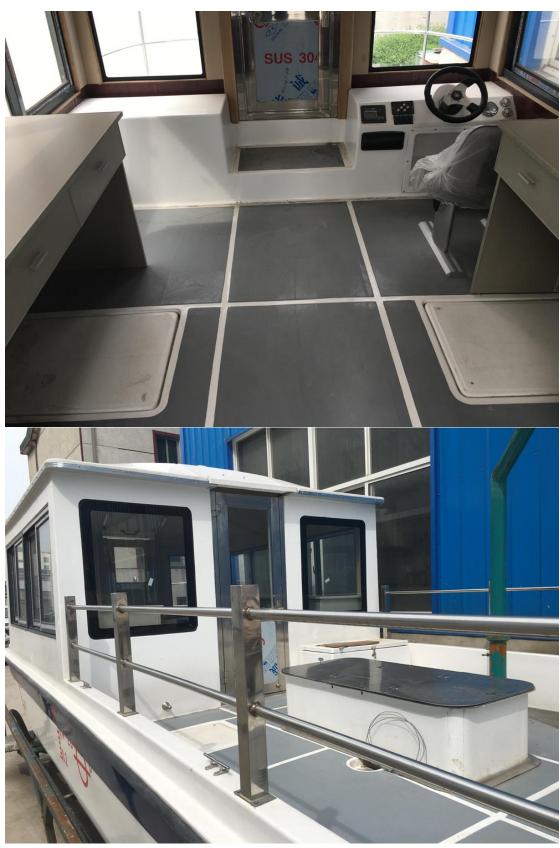

### half cabin version

Fiberglass house, front door and back door(plastic or stainless steel), aluminum frame windows House length 3m;

Inside wall soft fabric like car.

Console and one driver seat

Stainless steel rails at bow and stern (304#)

two storages at open deck

two storages inside.

Nav lights

Inside height 1.9m to 2m

USD73,950.00

Fiberglass canopy and s/s support

Console

s/s rails.