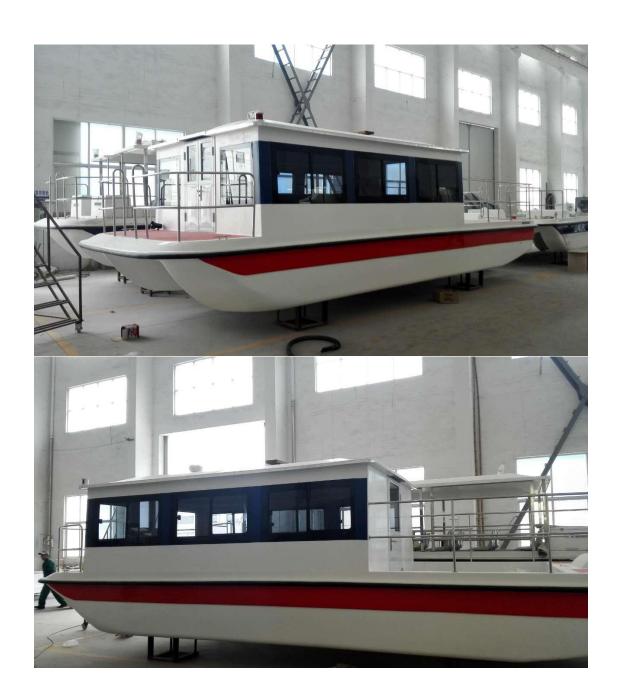

# **Optional:**

1/2 House version USD75000.00

2/3 House version USD79200.00

2/3 House version with second floor with a smaller room USD92600/boat (with round stair)
Stair go up to roof USD500 (for no second floor version)
update stainless steel to 316L for coast sea USD1600
Canopy for back deck USD2000
Search light USD800