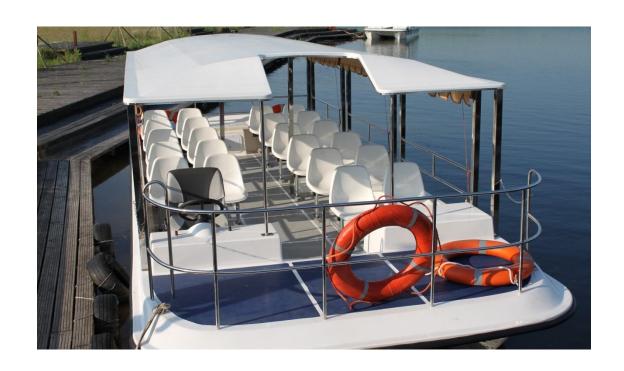

Fiberglass canopy and s/s support

Console

s/s rails.

two storages at open deck

two storages inside.

Nav lights

Inside height 1.9m to 2m

USD73,950.00