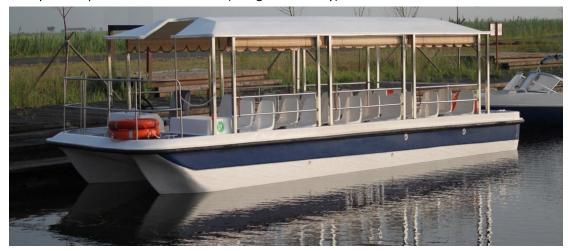

# 850 Catamaran House Boat

Catamaran bottom

Length 8.5m

Width 2.9m

Depth 0.85m

USD19600/boat.

Catamaran hull foam filled

Capacity 27

Fiberglass canopy and s/s support

Console

s/s rails.