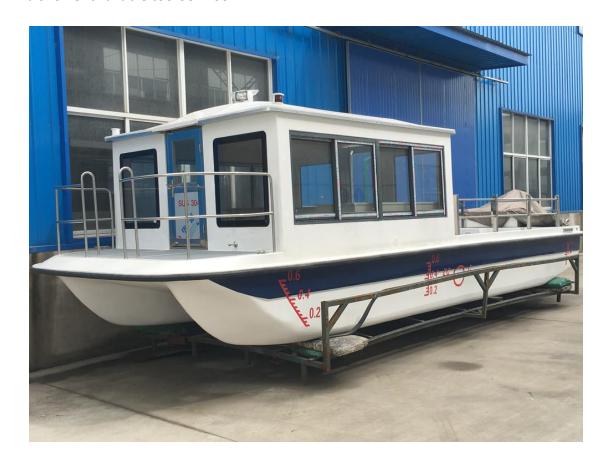

# 850 Catamaran House Boat

Catamaran bottom

Length 8.5m

Width 2.9m

Depth 0.85m

USD19600/boat.

Catamaran hull foam filled

Capacity 27

Fiberglass canopy and s/s support

Console

s/s rails.

### half cabin version

Fiberglass house, front door and back door(plastic or stainless steel), aluminum frame windows House length 3m;

Inside wall soft fabric like car.

Console and one driver seat

Stainless steel rails at bow and stern (304#)

two storages at open deck

two storages inside.

Nav lights

Inside height 1.9m to 2m

USD73,950.00