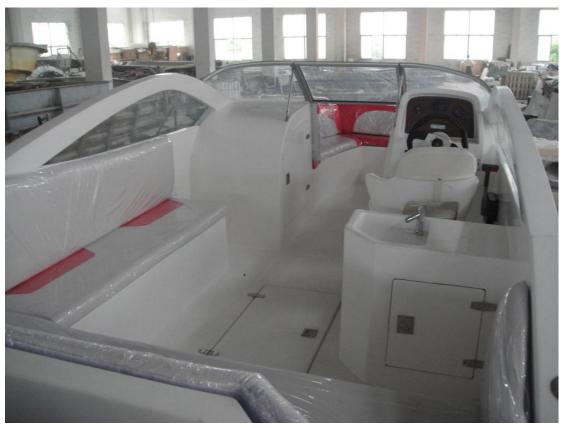

length: 7M (hull length 6.6m)

width: 2.58m

Speed: 30kn to 38kn. one deluxe driver seat, water tank 90L and tap,

fuel tank 200L,

surround luxury Sofa in Cockpit,

windshield and aluminum moulded frame and mid open door; Nav lights,

Bilge pump,

swim platfom and ladder,

Switch panel Set,

Anchor storage and electric windlass;

s/s fairlead,

Optional:

Marine CD plalyer+4 speakers:USD480.

Marine MP3+2 speakers:USD390.