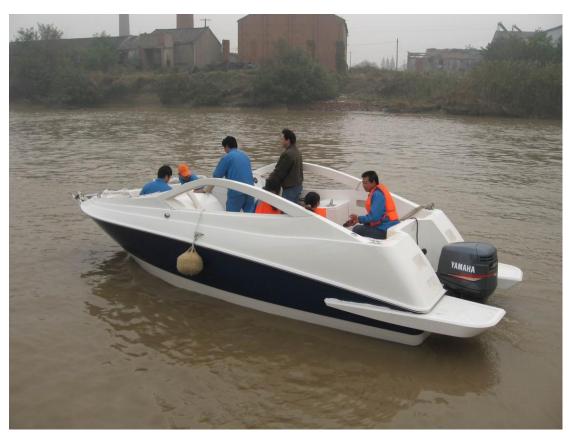

Luxury Sport 700bowride version cruiser:

USD59,800 Turn key with 200 Hp O.B. Pick up in Cincinnati

1xboat fit in a 40HQ container

Steel cradle:US\$400/pc.

Recomemnded: Outboard engine 1x150hp to 1x200hp. Very deep V hull design.

length: 7M (hull length 6.6m)

width: 2.58m

Speed: 30kn to 38kn. one deluxe driver seat, water tank 90L and tap,

fuel tank 200L,

surround luxury Sofa in Cockpit,

windshield and aluminum moulded frame and mid open door; Nav lights,