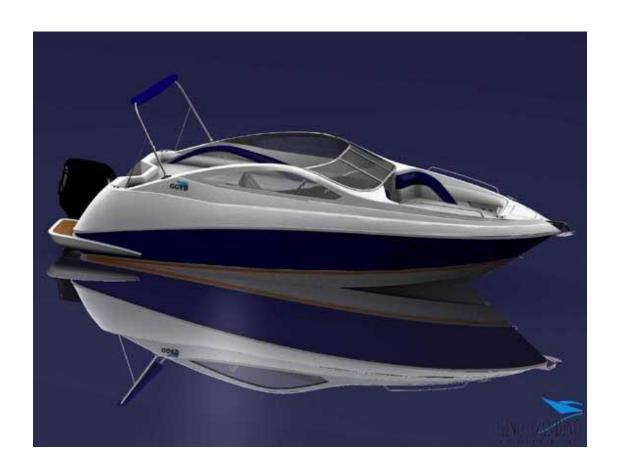

Luxury Sport 700bowride version cruiser:

USD59,800 Turn key with 200 Hp O.B. Pick up in Cincinnati

1xboat fit in a 40HQ container

Steel cradle:US\$400/pc.

Recomemnded: Outboard engine 1x150hp to 1x200hp. Very deep V hull design.

length: 7M (hull length 6.6m)

width: 2.58m

Speed: 30kn to 38kn. one deluxe driver seat, water tank 90L and tap,

fuel tank 200L,

surround luxury Sofa in Cockpit,

windshield and aluminum moulded frame and mid open door; Nav lights,