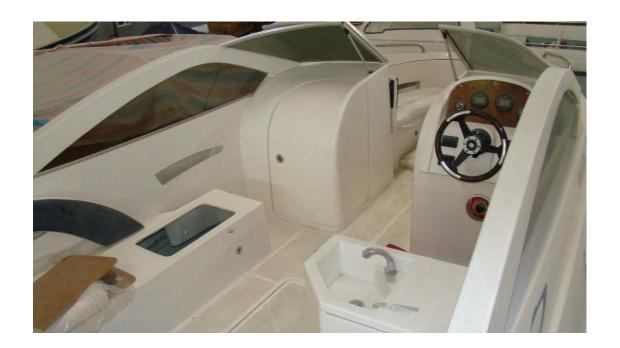

length: 7M (hull length 6.6m)

width: 2.58m

Speed: 30kn to 38kn. one deluxe driver seat, water tank 90L and tap,

fuel tank 200L,

surround luxury Sofa in Cockpit,

windshield and aluminum moulded frame and mid open door; Nav lights,

Bilge pump,

swim platfom and ladder,

Switch panel Set,

Anchor storage and electric windlass;

s/s fairlead,

Optional:

Marine CD plalyer+4 speakers:USD480.

Marine MP3+2 speakers:USD390.