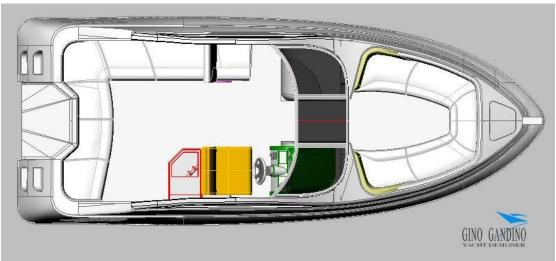

length: 7M (hull length 6.6m)

width: 2.58m

Speed: 30kn to 38kn. one deluxe driver seat, water tank 90L and tap,

fuel tank 200L,

surround luxury Sofa in Cockpit,

windshield and aluminum moulded frame and mid open door; Nav lights,

Bilge pump,

swim platfom and ladder,

Switch panel Set,

Anchor storage and electric windlass;

s/s fairlead,

Optional:

Marine CD plalyer+4 speakers:USD480.

Marine MP3+2 speakers:USD390.