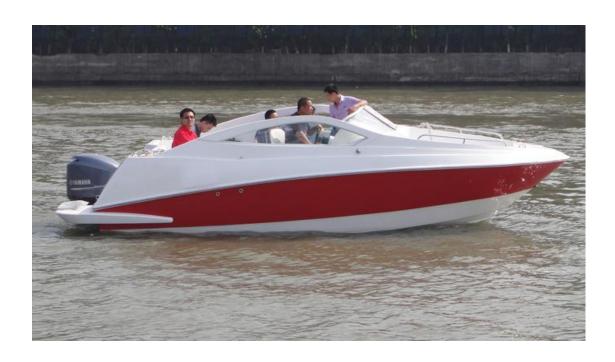

Luxury Sport 700bowride version cruiser:

USD59,800 Turn key with 200 Hp O.B. Pick up in Cincinnati

1xboat fit in a 40HQ container

Steel cradle:US\$400/pc.

Recomemnded: Outboard engine 1x150hp to 1x200hp. Very deep V hull design.

length: 7M (hull length 6.6m)

width: 2.58m

Speed: 30kn to 38kn. one deluxe driver seat, water tank 90L and tap,

fuel tank 200L,

surround luxury Sofa in Cockpit,

windshield and aluminum moulded frame and mid open door; Nav lights,