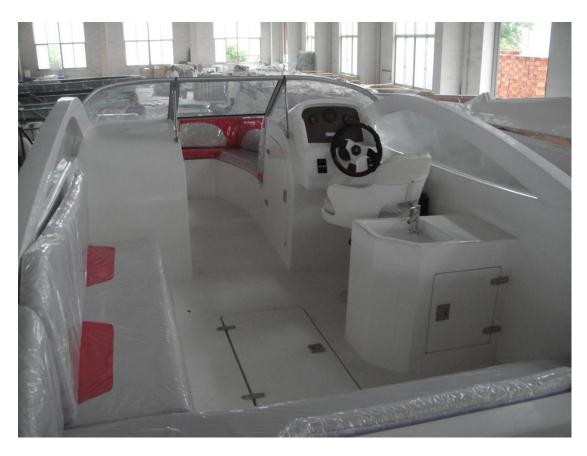

length: 7M (hull length 6.6m)

width: 2.58m

Speed: 30kn to 38kn. one deluxe driver seat, water tank 90L and tap,

fuel tank 200L,

surround luxury Sofa in Cockpit,

windshield and aluminum moulded frame and mid open door; Nav lights,

Bilge pump,

swim platfom and ladder,

Switch panel Set,

Anchor storage and electric windlass;

s/s fairlead,

Optional:

Marine CD plalyer+4 speakers:USD480.

Marine MP3+2 speakers:USD390.