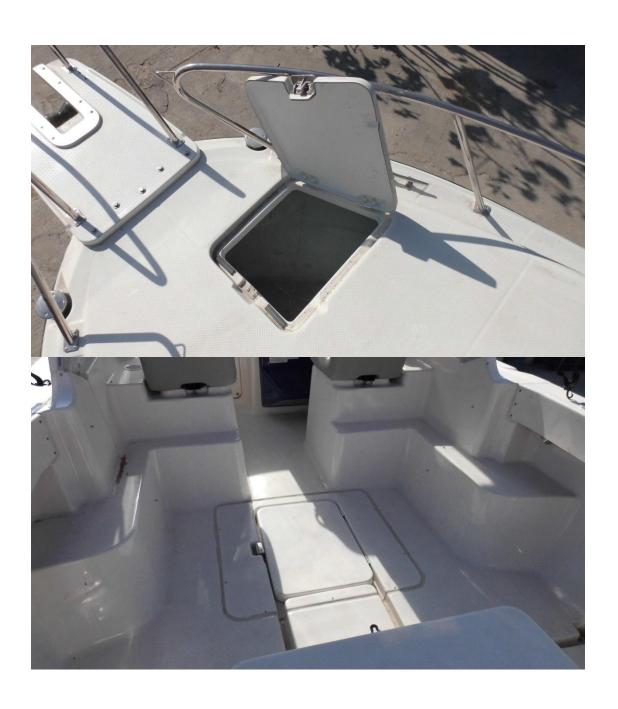

## Standard configuration

Hull, hard top, wiper, roof window, soft package, driving seat x 2, front cabin ventilation window, front cabin louver, nav. light, moor light with bracket, rails at bow, bow pulpit, leading anchor wheel, front anchor storage, s battery storage, inner fuel tank, small movable table. Optional parts: