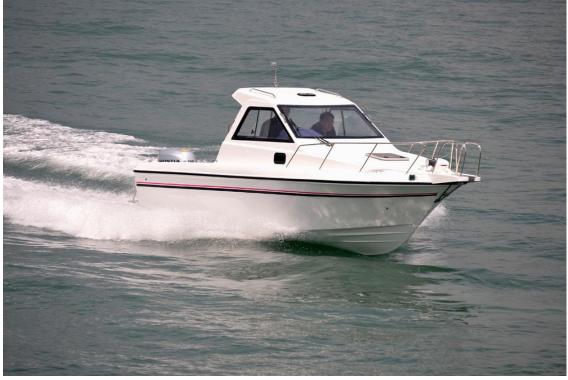

## SRV23 boat

USD32,990.00 Plus Engine. We offer free shipping for the boat made ready for engine. If you would like turn key we offer a 150 Hp Evenrude installed for additional \$17,500.00. Aluminum Trailer twin axle with brakes is \$2850.00. For turn key boats shipping is calculated from Cincinnati, Ohio

Length 7.5M

Width 2.23m

Net weight 1500KG

Max outboard engine 150HP (85-100HP recommend)

## Standard configuration

Hull, hard top, wiper, roof window, soft package, driving seat x 2, front cabin ventilation window, front cabin louver, nav. light, moor light with bracket, rails at bow, bow pulpit, leading anchor wheel, front anchor storage, s battery storage, inner fuel tank, small movable table. Optional parts: