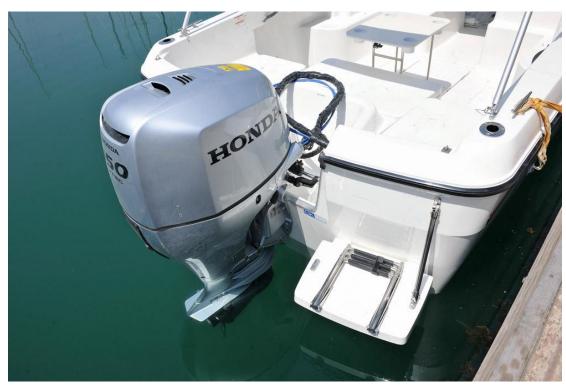

Length 7.5M

Width 2.23m

Net weight 1500KG

Max outboard engine 150HP (85-100HP recommend)