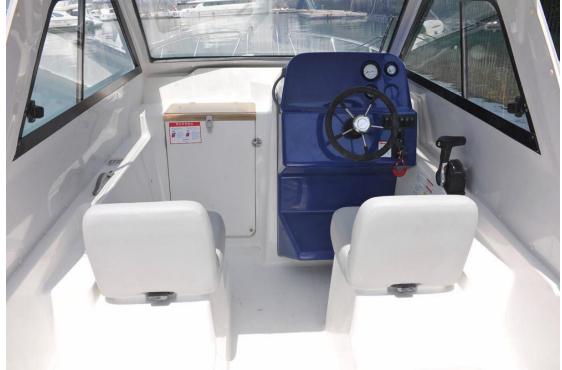

## Standard configuration

Hull, hard top, wiper, roof window, soft package, driving seat x 2, front cabin ventilation window, front cabin louver, nav. light, moor light with bracket, rails at bow, bow pulpit, leading anchor wheel, front anchor storage, s battery storage, inner fuel tank, small movable table. Optional parts: