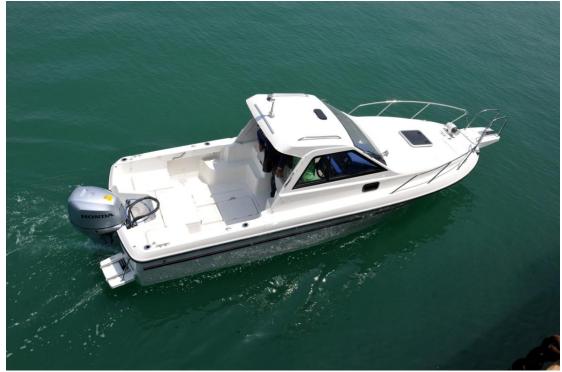

## SRV23 boat

USD32,990.00 Plus Engine. We offer free shipping for the boat made ready for engine. If you would like turn key we offer a 150 Hp Evenrude installed for additional \$17,500.00. Aluminum Trailer twin axle with brakes is \$2850.00. For turn key boats shipping is calculated from Cincinnati, Ohio

Length 7.5M

Width 2.23m

Net weight 1500KG

Max outboard engine 150HP (85-100HP recommend)

## Standard configuration

Hull, hard top, wiper, roof window, soft package, driving seat x 2, front cabin ventilation window, front cabin louver, nav. light, moor light with bracket, rails at bow, bow pulpit, leading anchor wheel, front anchor storage, s battery storage, inner fuel tank, small movable table. Optional parts: