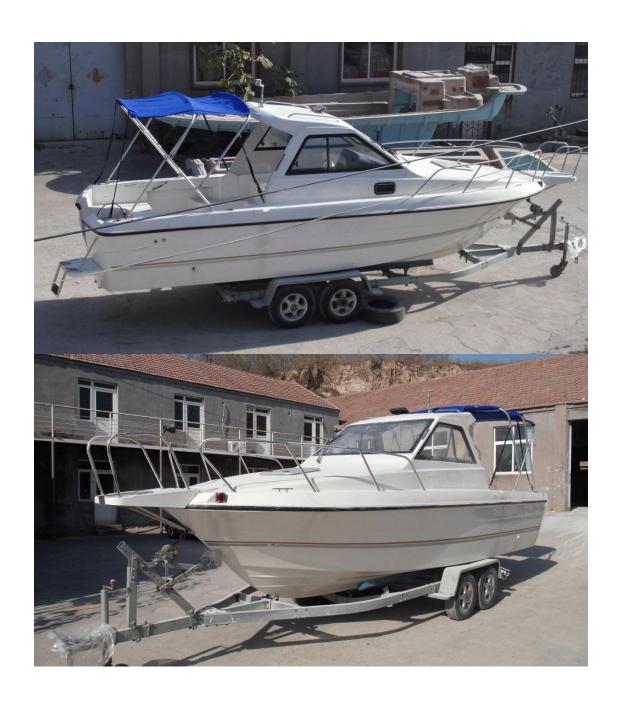

Head w/holding tank USD455 Windlass USD1000 Folding canopy USD700.

Trailer USD2850.00 (twin axles, two w/brakes)