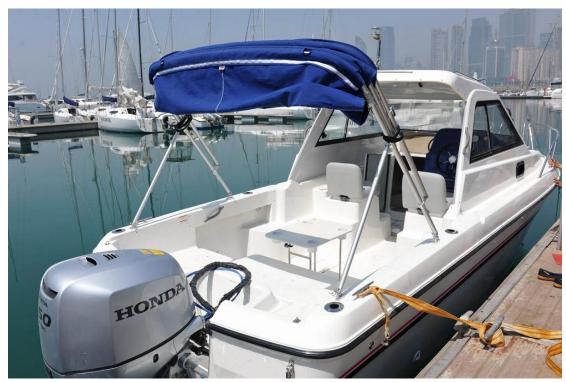

## Standard configuration

Hull, hard top, wiper, roof window, soft package, driving seat x 2, front cabin ventilation window, front cabin louver, nav. light, moor light with bracket, rails at bow, bow pulpit, leading anchor wheel, front anchor storage, s battery storage, inner fuel tank, small movable table. Optional parts:

Head w/holding tank USD455 Windlass USD1000 Folding canopy USD700.

Trailer USD2850.00 (twin axles, two w/brakes)