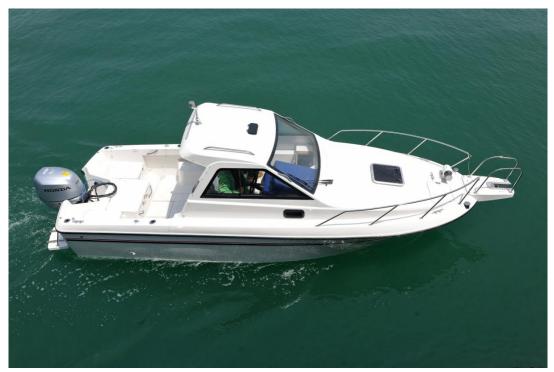

## SRV23 boat

USD32,990.00 Plus Engine. We offer free shipping for the boat made ready for engine. If you would like turn key we offer a 150 Hp Evenrude installed for additional \$17,500.00. Aluminum Trailer twin axle with brakes is \$2850.00. For turn key boats shipping is calculated from Cincinnati, Ohio

Length 7.5M

Width 2.23m

Net weight 1500KG

Max outboard engine 150HP (85-100HP recommend)

## Standard configuration

Hull, hard top, wiper, roof window, soft package, driving seat x 2, front cabin ventilation window, front cabin louver, nav. light, moor light with bracket, rails at bow, bow pulpit, leading anchor wheel, front anchor storage, s battery storage, inner fuel tank, small movable table. Optional parts: