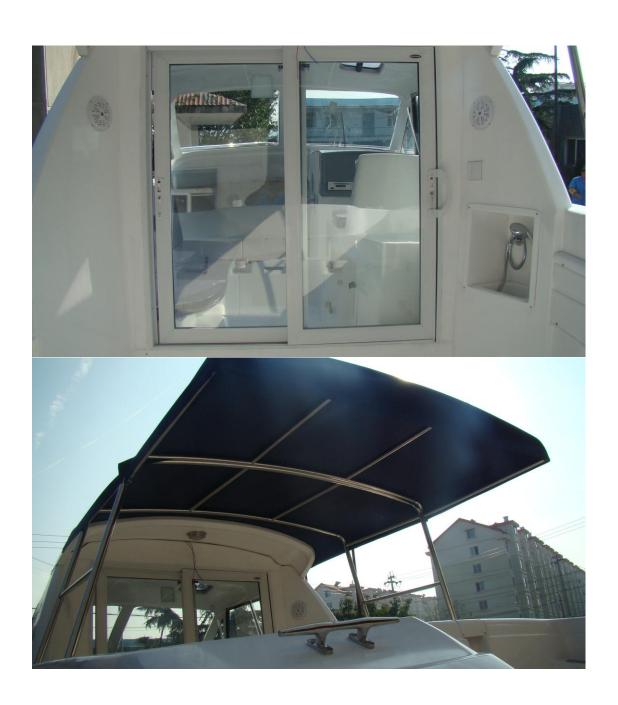

Bilge pump,

switch.

Stainless steel roller for anchor

1xElectrical Water wiper.

Electrical bugle.

Optional: outboard engine engine 200 Hp \$25,000.00 Evenrude for

Yamaha 4 stroke \$27,788.00

High quality 2pc Sliding door:US\$720.

portable toilet:US\$70/pc.

Top window:US\$370.

T TOP canopy with extend folding part:US\$350.

Waterproof CD player and 4 speakers:US\$286.

Hydraulic Steering: US\$1100.

Luxury Springfield driver seat:US\$315/pc.