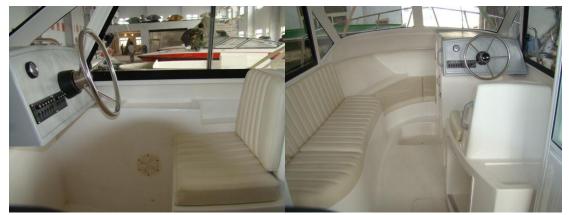

Nav lights,

S/S rails at front,

Plast rod holder 4pcs.

Anchor storage,

TOP window at front,,

Cabin with door ,windscreen and window.

Sofa, and cushion in cabin

1xDriver seat or 1xGRP seat,