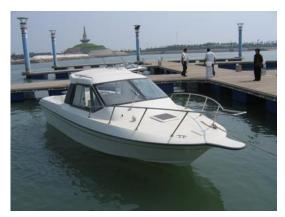

## HD800 B. 2700 US\$36,890.00

## Standard details:

Length: 8.1 / 27 Width: 2.64 / 8'7" High: 2.2M / 7'2"

4pcs folding aluminum door for cabin.

Aluminium or stainless steel fuel tank 200L,

Aluminium or stainless steel water tank 60L,

Shower, wash stand with fountain with pump