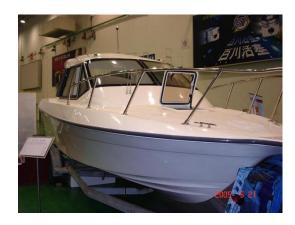

## HD800 B. 2700 US\$36,890.00

## Standard details:

Length: 8.1 / 27 Width: 2.64 / 8'7" High: 2.2M / 7'2"

4pcs folding aluminum door for cabin.

Aluminium or stainless steel fuel tank 200L,

Aluminium or stainless steel water tank 60L,

Shower, wash stand with fountain with pump