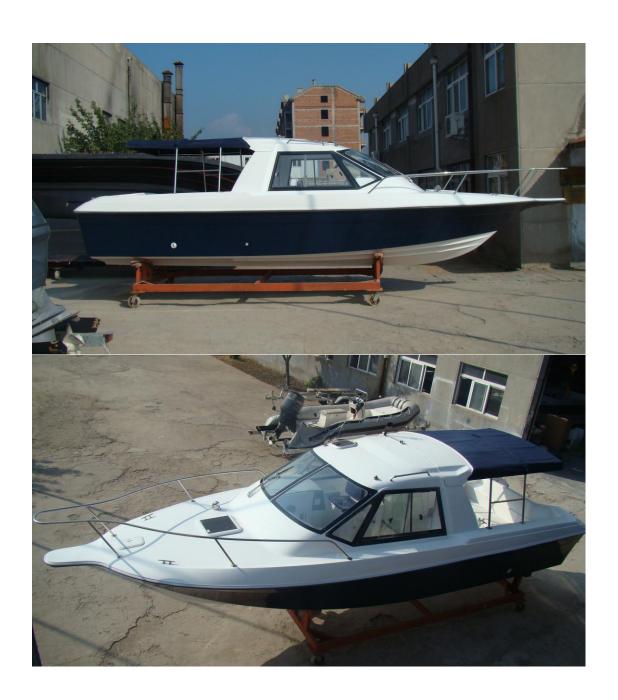

## Standard details:

Length: 8.1 / 27 Width: 2.64 / 8'7" High: 2.2M / 7'2"

4pcs folding aluminum door for cabin.

Aluminium or stainless steel fuel tank 200L,

Aluminium or stainless steel water tank 60L,

Shower, wash stand with fountain with pump

Nav lights,

S/S rails at front,

Plast rod holder 4pcs.

Anchor storage,

TOP window at front,,

Cabin with door ,windscreen and window.

Sofa, and cushion in cabin

1xDriver seat or 1xGRP seat,