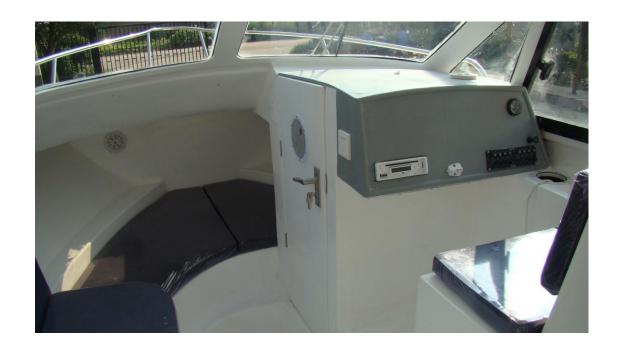

## Standard details:

Length: 8.1 / 27 Width: 2.64 / 8'7" High: 2.2M / 7'2"

4pcs folding aluminum door for cabin.

Aluminium or stainless steel fuel tank 200L,

Aluminium or stainless steel water tank 60L,

Shower, wash stand with fountain with pump

Nav lights,

S/S rails at front,

Plast rod holder 4pcs.

Anchor storage,

TOP window at front,,

Cabin with door ,windscreen and window.

Sofa, and cushion in cabin

1xDriver seat or 1xGRP seat,

Bilge pump,

switch.

Stainless steel roller for anchor

1xElectrical Water wiper.

Electrical bugle.

Optional: outboard engine engine 200 Hp \$25,000.00 Evenrude for

Yamaha 4 stroke \$27,788.00

High quality 2pc Sliding door:US\$720.