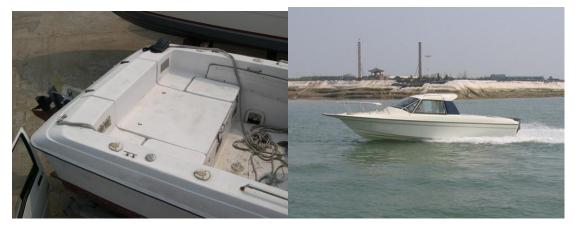

## Standard details:

Length: 8.1 / 27 Width: 2.64 / 8'7" High: 2.2M / 7'2"

4pcs folding aluminum door for cabin.

Aluminium or stainless steel fuel tank 200L,

Aluminium or stainless steel water tank 60L,

Shower, wash stand with fountain with pump

Nav lights,

S/S rails at front,

Plast rod holder 4pcs.

Anchor storage,

TOP window at front,,

Cabin with door ,windscreen and window.

Sofa, and cushion in cabin

1xDriver seat or 1xGRP seat,