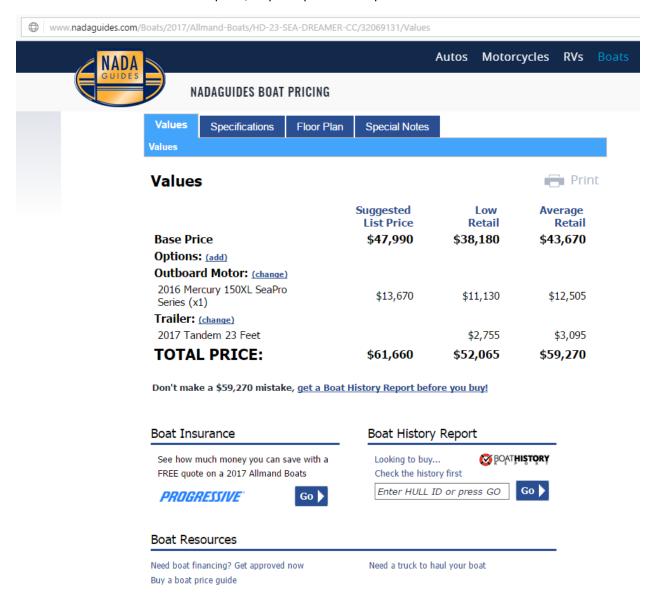

If you purchase a trailer then it is delivered on the trailer.

Here is the 2017 NADA Guides value for the 23 as listed with engine and trailer equipment. Does not include transportation cost if we rig for you in Cincinnati. Most common is people have kit delivered free then have a local dealer complete, or pick up at the shop.