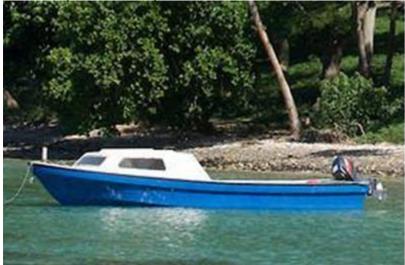

## Allmand Boats <u>www.AllmandBoats.Com</u> Model – Panga-700C Principal Data:

| Length       | Average draft          | Waterline       | Beam  | Depth     |
|--------------|------------------------|-----------------|-------|-----------|
| 7.0m         | 0.21m                  | 6.3 m           | 1.82m | 0.76      |
|              |                        |                 |       |           |
|              |                        |                 |       |           |
| Displacement | Weight(without engine) | Recommend power | Speed | Passenger |