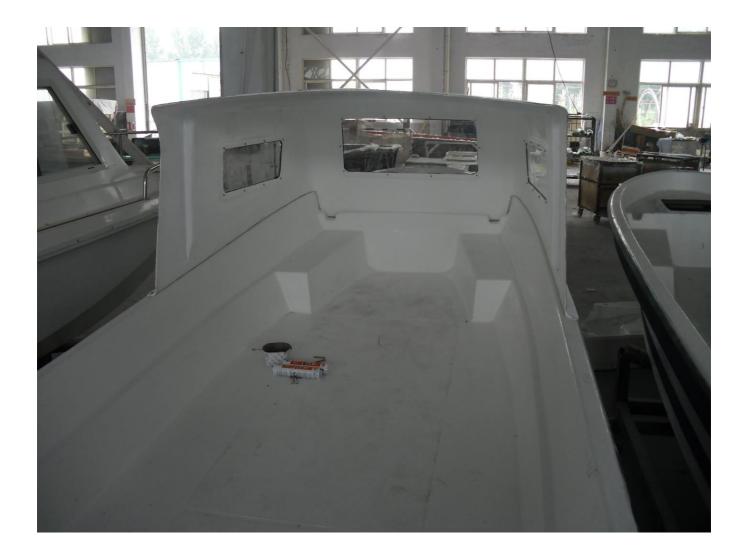

## **Standard Accessory:**

| ITEM                   | QUAN  | SPEC.           | REMARK |
|------------------------|-------|-----------------|--------|
| U-ring                 | 1set  | Stainless steel |        |
| Rubber gunnel          | 1set  | Rubber          |        |
| Storage                | 3sets |                 |        |
| Cleats                 | 4sets | Stainless steel |        |
| Cabin                  | 1set  |                 |        |
| Windscreen             | 3sets | Acrylic         |        |
| Aluminum motor bracket | 1set  |                 |        |