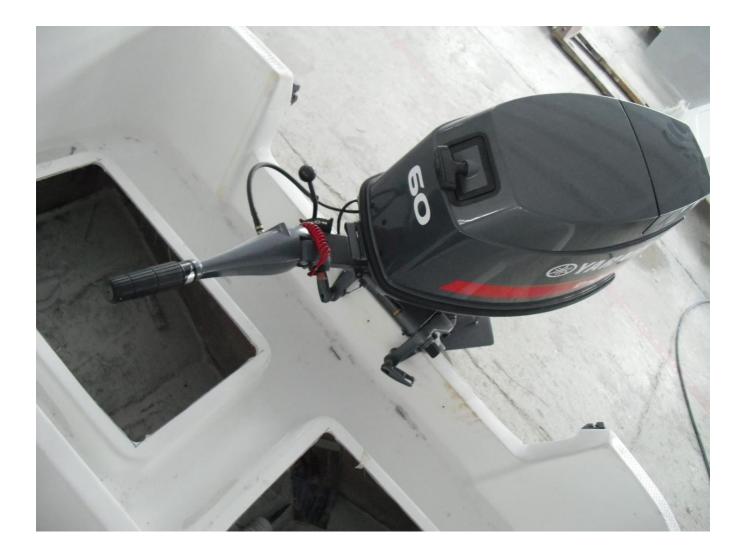

## **Option parts:**

|       | Mec.               | Center<br>Console | Fuel         | Yamaha  |  |
|-------|--------------------|-------------------|--------------|---------|--|
| ITEM  | steering<br>system | w/soft<br>chair   | tank<br>100L | 60FETL  |  |
| PRICE | 270USD             | 690USD            | 550USD       | 7700USD |  |