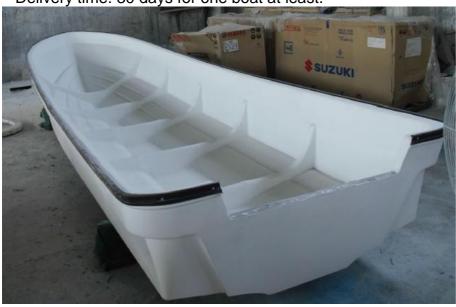

#### Allmand Boats www.allmandboats.com Model - Panga-21

## A) Principal Data:

| Length       | Average draft          | Waterline       | Beam      | Depth    |
|--------------|------------------------|-----------------|-----------|----------|
| 6.4m         | 0.17m                  | 5.82 m          | 1.72m     | 0.75     |
|              |                        |                 |           |          |
| Displacement | Weight(without engine) | Recommend power | Speed     | Carrying |
|              |                        |                 |           | capacity |
|              | 240kg                  | 40hp            | 40-50km/h | 800kg    |