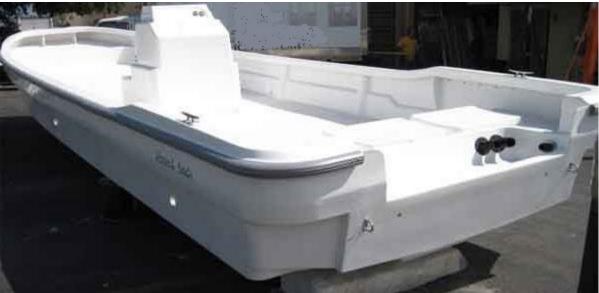

| Length width 9.535m 2.5m           | Depth<br>0.98m | Power<br>90-150hp | Weight<br>1300kg | price<br>\$29,999.00 |
|------------------------------------|----------------|-------------------|------------------|----------------------|
| 9.555111 2.5111                    | 0.90111        | 90-150np          | 1300kg           | φ29,999.00<br>to     |
|                                    |                |                   |                  | \$31,998.00          |
|                                    |                |                   |                  | PLUS                 |
| Standard Equipment                 |                | quantity          |                  | Engine(s)            |
| s/s cleat                          |                | 3                 |                  |                      |
| tool Storage at stern U Pin at bow |                | 3<br>1            |                  |                      |
| U Pin at transom                   |                | 2                 |                  |                      |
| drain Valve                        |                | 2                 |                  |                      |
| Optional                           |                | 2                 |                  |                      |
| Console with windscreen            | 1              |                   | US\$700.00       | )                    |
| Stand seat with cushion            | 1              |                   | US\$300.00       |                      |
| Stand seat with bait               | 1              |                   | US\$535.00       |                      |
| storage and rod holder             |                |                   |                  |                      |
| and cushion                        |                |                   |                  |                      |
| Battery                            | 1              |                   | US\$102.00       |                      |
| Bimini T-TOP (Aluminum             | 1              |                   | US\$779.00       |                      |
| tube)                              |                |                   | 1100100          |                      |
| Fishing Storage at deck            | 1              |                   | US\$480.00       |                      |
| Nav Lights and Fuse<br>Panel       | 1              |                   | US\$190.00       | •                    |
|                                    | 1              |                   | US\$290.00       | 1                    |
| steering system (mechanical)       | •              |                   | υσφ290.00        | ,                    |
| steering system (Hydraulic         | 1              |                   | US\$1100.0       | 0                    |
| for one engine)                    | -              |                   |                  |                      |
| steering system                    | 1              |                   | US\$1,985.0      | 00                   |
| (Hydraulic for two                 |                |                   |                  |                      |
| engines, two in one                |                |                   |                  |                      |
| control included)                  |                |                   |                  |                      |
| 200L fuel tank                     | 1              |                   | US\$565.00       |                      |
| (Aluminum)                         | 4              |                   | 1100050          |                      |
| s/s rails                          | 4              |                   | US\$353.00       |                      |