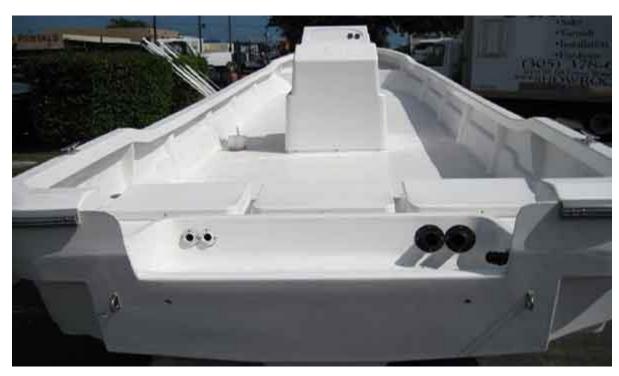

| Length width 9.535m 2.5m           | Depth<br>0.98m | Power<br>90-150hp | Weight<br>1300kg | price<br>\$29,999.00 |
|------------------------------------|----------------|-------------------|------------------|----------------------|
| 9.555111 2.5111                    | 0.90111        | 90-150np          | 1300kg           | φ29,999.00<br>to     |
|                                    |                |                   |                  | \$31,998.00          |
|                                    |                |                   |                  | PLUS                 |
| Standard Equipment                 |                | quantity          |                  | Engine(s)            |
| s/s cleat                          |                | 3                 |                  |                      |
| tool Storage at stern U Pin at bow |                | 3<br>1            |                  |                      |
| U Pin at transom                   |                | 2                 |                  |                      |
| drain Valve                        |                | 2                 |                  |                      |
| Optional                           |                | 2                 |                  |                      |
| Console with windscreen            | 1              |                   | US\$700.00       | )                    |
| Stand seat with cushion            | 1              |                   | US\$300.00       |                      |
| Stand seat with bait               | 1              |                   | US\$535.00       |                      |
| storage and rod holder             |                |                   |                  |                      |
| and cushion                        |                |                   |                  |                      |
| Battery                            | 1              |                   | US\$102.00       |                      |
| Bimini T-TOP (Aluminum             | 1              |                   | US\$779.00       |                      |
| tube)                              |                |                   | 1100100          |                      |
| Fishing Storage at deck            | 1              |                   | US\$480.00       |                      |
| Nav Lights and Fuse<br>Panel       | 1              |                   | US\$190.00       | •                    |
|                                    | 1              |                   | US\$290.00       | 1                    |
| steering system (mechanical)       | •              |                   | υσφ290.00        | ,                    |
| steering system (Hydraulic         | 1              |                   | US\$1100.0       | 0                    |
| for one engine)                    | -              |                   |                  |                      |
| steering system                    | 1              |                   | US\$1,985.0      | 00                   |
| (Hydraulic for two                 |                |                   |                  |                      |
| engines, two in one                |                |                   |                  |                      |
| control included)                  |                |                   |                  |                      |
| 200L fuel tank                     | 1              |                   | US\$565.00       |                      |
| (Aluminum)                         | 4              |                   | 1100050          |                      |
| s/s rails                          | 4              |                   | US\$353.00       |                      |