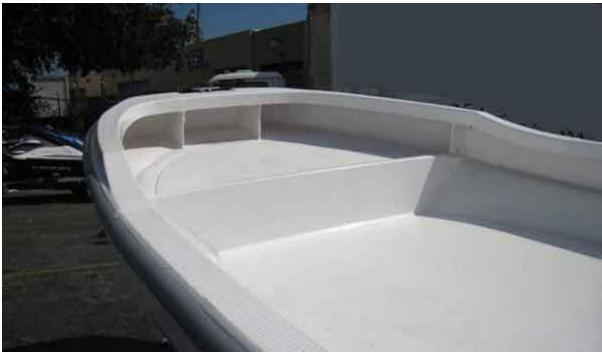

|                |                   |                  |                      |
| engines, two in one                |                |                   |                  |                      |
| control included)                  |                |                   |                  |                      |
| 200L fuel tank                     | 1              |                   | US\$565.00       |                      |
| (Aluminum)                         | 4              |                   | 1100050          |                      |
| s/s rails                          | 4              |                   | US\$353.00       |                      |

Steel cradle for loading to container: USD320.00

90 Days build and delivery time for standard equipment model



















Full Transom Available Additional \$3500.00