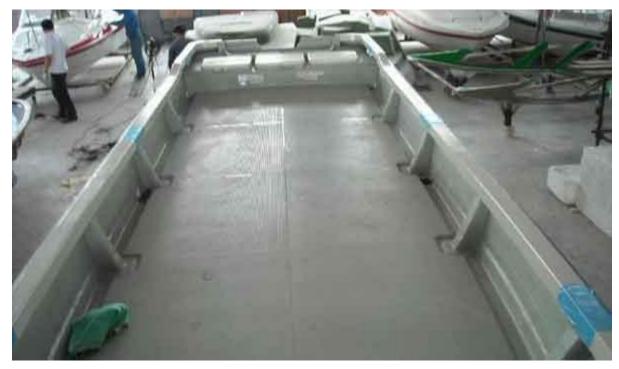

|                |                   |                  |                      |
| engines, two in one                |                |                   |                  |                      |
| control included)                  |                |                   |                  |                      |
| 200L fuel tank                     | 1              |                   | US\$565.00       |                      |
| (Aluminum)                         | 4              |                   | 1100050          |                      |
| s/s rails                          | 4              |                   | US\$353.00       |                      |

Steel cradle for loading to container: USD320.00

90 Days build and delivery time for standard equipment model



















Full Transom Available Additional \$3500.00