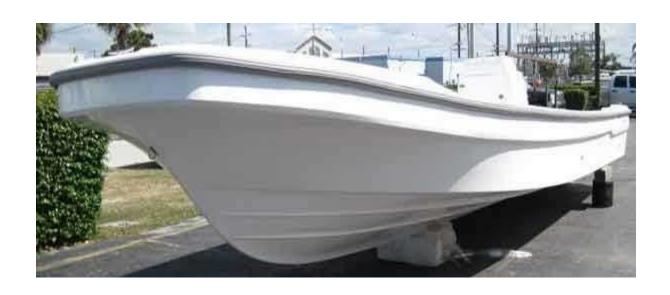

| Length width 9.535m 2.5m           | Depth<br>0.98m | Power<br>90-150hp | Weight<br>1300kg | price<br>\$29,999.00 |
|------------------------------------|----------------|-------------------|------------------|----------------------|
| 9.555111 2.5111                    | 0.90111        | 90-150np          | 1300kg           | φ29,999.00<br>to     |
|                                    |                |                   |                  | \$31,998.00          |
|                                    |                |                   |                  | PLUS                 |
| Standard Equipment                 |                | quantity          |                  | Engine(s)            |
| s/s cleat                          |                | 3                 |                  |                      |
| tool Storage at stern U Pin at bow |                | 3<br>1            |                  |                      |
| U Pin at transom                   |                | 2                 |                  |                      |
| drain Valve                        |                | 2                 |                  |                      |
| Optional                           |                | 2                 |                  |                      |
| Console with windscreen            | 1              |                   | US\$700.00       | )                    |
| Stand seat with cushion            | 1              |                   | US\$300.00       |                      |
| Stand seat with bait               | 1              |                   | US\$535.00       |                      |
| storage and rod holder             |                |                   |                  |                      |
| and cushion                        |                |                   |                  |                      |
| Battery                            | 1              |                   | US\$102.00       |                      |
| Bimini T-TOP (Aluminum             | 1              |                   | US\$779.00       |                      |
| tube)                              |                |                   | 1100100          |                      |
| Fishing Storage at deck            | 1              |                   | US\$480.00       |                      |
| Nav Lights and Fuse<br>Panel       | 1              |                   | US\$190.00       | •                    |
|                                    | 1              |                   | US\$290.00       | 1                    |
| steering system (mechanical)       | •              |                   | υσφ290.00        | ,                    |
| steering system (Hydraulic         | 1              |                   | US\$1100.0       | 0                    |
| for one engine)                    | -              |                   |                  |                      |
| steering system                    | 1              |                   | US\$1,985.0      | 00                   |
| (Hydraulic for two                 |                |                   |                  |                      |
| engines, two in one                |                |                   |                  |                      |
| control included)                  |                |                   |                  |                      |
| 200L fuel tank                     | 1              |                   | US\$565.00       |                      |
| (Aluminum)                         | 4              |                   | 1100050          |                      |
| s/s rails                          | 4              |                   | US\$353.00       |                      |