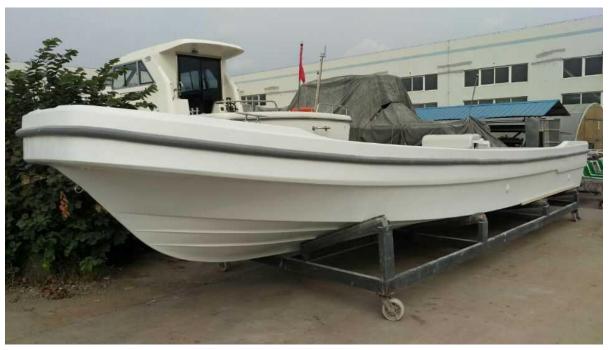

|                |                   |                  |                      |
| engines, two in one                |                |                   |                  |                      |
| control included)                  |                |                   |                  |                      |
| 200L fuel tank                     | 1              |                   | US\$565.00       |                      |
| (Aluminum)                         | 4              |                   | 1100050          |                      |
| s/s rails                          | 4              |                   | US\$353.00       |                      |

Steel cradle for loading to container: USD320.00

90 Days build and delivery time for standard equipment model



















Full Transom Available Additional \$3500.00