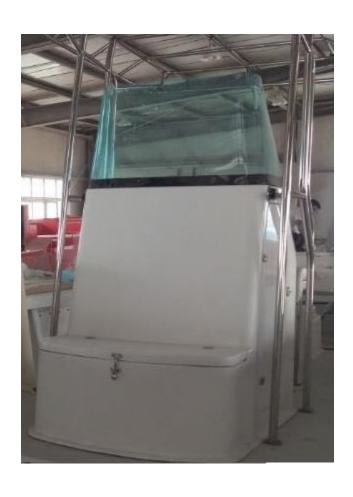

| Length width 9.535m 2.5m           | Depth<br>0.98m | Power<br>90-150hp | Weight<br>1300kg | price<br>\$29,999.00 |
|------------------------------------|----------------|-------------------|------------------|----------------------|
| 9.555111 2.5111                    | 0.90111        | 90-150np          | 1300kg           | φ29,999.00<br>to     |
|                                    |                |                   |                  | \$31,998.00          |
|                                    |                |                   |                  | PLUS                 |
| Standard Equipment                 |                | quantity          |                  | Engine(s)            |
| s/s cleat                          |                | 3                 |                  |                      |
| tool Storage at stern U Pin at bow |                | 3<br>1            |                  |                      |
| U Pin at transom                   |                | 2                 |                  |                      |
| drain Valve                        |                | 2                 |                  |                      |
| Optional                           |                | 2                 |                  |                      |
| Console with windscreen            | 1              |                   | US\$700.00       | )                    |
| Stand seat with cushion            | 1              |                   | US\$300.00       |                      |
| Stand seat with bait               | 1              |                   | US\$535.00       |                      |
| storage and rod holder             |                |                   |                  |                      |
| and cushion                        |                |                   |                  |                      |
| Battery                            | 1              |                   | US\$102.00       |                      |
| Bimini T-TOP (Aluminum             | 1              |                   | US\$779.00       |                      |
| tube)                              |                |                   | 1100100          |                      |
| Fishing Storage at deck            | 1              |                   | US\$480.00       |                      |
| Nav Lights and Fuse<br>Panel       | 1              |                   | US\$190.00       | •                    |
|                                    | 1              |                   | US\$290.00       | 1                    |
| steering system (mechanical)       | •              |                   | υσφ290.00        | ,                    |
| steering system (Hydraulic         | 1              |                   | US\$1100.0       | 0                    |
| for one engine)                    | -              |                   |                  |                      |
| steering system                    | 1              |                   | US\$1,985.0      | 00                   |
| (Hydraulic for two                 |                |                   |                  |                      |
| engines, two in one                |                |                   |                  |                      |
| control included)                  |                |                   |                  |                      |
| 200L fuel tank                     | 1              |                   | US\$565.00       |                      |
| (Aluminum)                         | 4              |                   | 1100050          |                      |
| s/s rails                          | 4              |                   | US\$353.00       |                      |