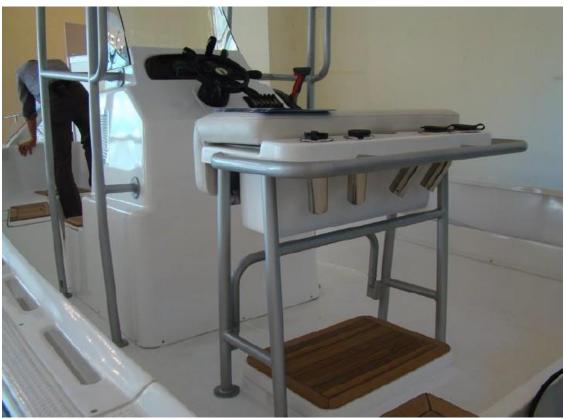

| Panga31 fishing Panga boat open version details Includes Global Shipping |                |             |                       |            |              |
|--------------------------------------------------------------------------|----------------|-------------|-----------------------|------------|--------------|
| Length                                                                   | width          | Depth       | Power                 | Weight     | price        |
| 9.535m                                                                   | 2.5m           | 0.98m       | 90-150hp              | 2100kg     | \$39,990.000 |
|                                                                          |                | Pilot House | <u>Model</u>          |            |              |
| Standard Equipment                                                       |                |             | quantity              |            |              |
| s/s cleat                                                                | •              |             | 3                     |            |              |
| tool Storage at stern                                                    |                |             | 3                     |            |              |
| U Pin at bow                                                             |                |             | 1                     |            |              |
| U Pin at transom                                                         |                |             | 2 2                   |            |              |
| drain Valve                                                              |                |             | 2                     |            |              |
| Optional                                                                 |                | 4           |                       | 1100700 00 | _            |
| Console with windscreen                                                  |                | 1           |                       | US\$700.00 |              |
| Stand seat with cushion                                                  |                | 1           |                       | US\$300.00 |              |
| Stand seat with bait storage and rod holder                              |                | I           |                       | US\$535.00 | )            |
| and cushion                                                              |                |             |                       |            |              |
| Battery                                                                  |                | 1           |                       | US\$102.00 | )            |
| Bimini T-TOP (Aluminum                                                   |                | 1           |                       | US\$779.00 |              |
| tube)                                                                    |                | •           |                       | σσφ σ.σ.   |              |
| Fishing Storage at deck                                                  |                | 1           |                       | US\$480.00 | )            |
| Nav Lights and Fuse                                                      |                | 1           |                       | US\$190.00 |              |
| Panel                                                                    |                |             |                       |            |              |
| steering system                                                          |                | 1           |                       | US\$290.00 | )            |
| (mechanical)                                                             |                |             |                       |            |              |
| steering system                                                          |                | 1           |                       | US\$1100.0 | 00           |
| (Hydraulic for one engine)                                               |                | 4           |                       | 11004 005  | 00           |
| steering system                                                          |                | 1           |                       | US\$1,985. | 00           |
| (Hydraulic for two                                                       |                |             |                       |            |              |
| engines, two in one control included)                                    |                |             |                       |            |              |
| 200L fuel tank                                                           |                | 1           |                       | US\$565.00 | 1            |
| (Aluminum)                                                               | K              | •           |                       | 004000.00  | ,            |
| s/s rails                                                                |                | 4           |                       | US\$353.00 | )            |
| outboard Yamaha 2 stroke 1                                               |                | 150HP       | US\$11,698.00         |            |              |
| twin axle trailer without                                                |                | 1           | , , , , , , , , , , , | US\$2,280. | 00           |
| brake (not av                                                            | ailable in the |             |                       |            |              |
| U.S)                                                                     |                |             |                       |            |              |
| twin axle trailer with brake                                             |                | 1           |                       | US\$2,524. | 00           |
| (not available in the U.S)                                               |                |             |                       |            |              |
| 1xboat (center console) fit in a 40HQ                                    |                |             |                       |            |              |
| Steel cradle for loading to container: USD320.00                         |                |             |                       |            |              |