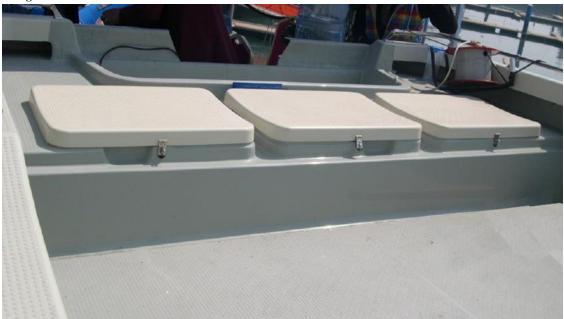

| Panga31 fishing Panga boat open version details Includes Global Shipping |                |             |                       |            |              |
|--------------------------------------------------------------------------|----------------|-------------|-----------------------|------------|--------------|
| Length                                                                   | width          | Depth       | Power                 | Weight     | price        |
| 9.535m                                                                   | 2.5m           | 0.98m       | 90-150hp              | 2100kg     | \$39,990.000 |
|                                                                          |                | Pilot House | <u>Model</u>          |            |              |
| Standard Equipment                                                       |                |             | quantity              |            |              |
| s/s cleat                                                                | •              |             | 3                     |            |              |
| tool Storage at stern                                                    |                |             | 3                     |            |              |
| U Pin at bow                                                             |                |             | 1                     |            |              |
| U Pin at transom                                                         |                |             | 2 2                   |            |              |
| drain Valve                                                              |                |             | 2                     |            |              |
| Optional                                                                 |                | 4           |                       | 1100700 00 | _            |
| Console with windscreen                                                  |                | 1           |                       | US\$700.00 |              |
| Stand seat with cushion                                                  |                | 1           |                       | US\$300.00 |              |
| Stand seat with bait storage and rod holder                              |                | I           |                       | US\$535.00 | )            |
| and cushion                                                              |                |             |                       |            |              |
| Battery                                                                  |                | 1           |                       | US\$102.00 | )            |
| Bimini T-TOP (Aluminum                                                   |                | 1           |                       | US\$779.00 |              |
| tube)                                                                    |                | •           |                       | σσφ σ.σ.   |              |
| Fishing Storage at deck                                                  |                | 1           |                       | US\$480.00 | )            |
| Nav Lights and Fuse                                                      |                | 1           |                       | US\$190.00 |              |
| Panel                                                                    |                |             |                       |            |              |
| steering system                                                          |                | 1           |                       | US\$290.00 | )            |
| (mechanical)                                                             |                |             |                       |            |              |
| steering system                                                          |                | 1           |                       | US\$1100.0 | 00           |
| (Hydraulic for one engine)                                               |                | 4           |                       | 11004 005  | 00           |
| steering system                                                          |                | 1           |                       | US\$1,985. | 00           |
| (Hydraulic for two                                                       |                |             |                       |            |              |
| engines, two in one control included)                                    |                |             |                       |            |              |
| 200L fuel tank                                                           |                | 1           |                       | US\$565.00 | 1            |
| (Aluminum)                                                               | K              | •           |                       | 004000.00  | ,            |
| s/s rails                                                                |                | 4           |                       | US\$353.00 | )            |
| outboard Yamaha 2 stroke 1                                               |                | 150HP       | US\$11,698.00         |            |              |
| twin axle trailer without                                                |                | 1           | , , , , , , , , , , , | US\$2,280. | 00           |
| brake (not av                                                            | ailable in the |             |                       |            |              |
| U.S)                                                                     |                |             |                       |            |              |
| twin axle trailer with brake                                             |                | 1           |                       | US\$2,524. | 00           |
| (not available in the U.S)                                               |                |             |                       |            |              |
| 1xboat (center console) fit in a 40HQ                                    |                |             |                       |            |              |
| Steel cradle for loading to container: USD320.00                         |                |             |                       |            |              |