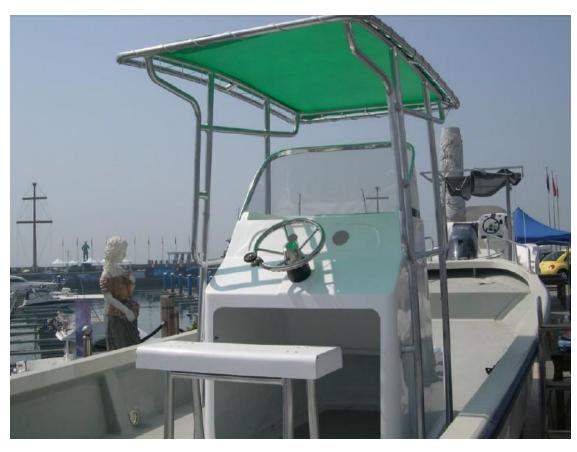

| Panga31 fishing Panga boat open version details Includes Global Shipping |                |             |                       |            |              |
|--------------------------------------------------------------------------|----------------|-------------|-----------------------|------------|--------------|
| Length                                                                   | width          | Depth       | Power                 | Weight     | price        |
| 9.535m                                                                   | 2.5m           | 0.98m       | 90-150hp              | 2100kg     | \$39,990.000 |
|                                                                          |                | Pilot House | <u>Model</u>          |            |              |
| Standard Equipment                                                       |                |             | quantity              |            |              |
| s/s cleat                                                                | •              |             | 3                     |            |              |
| tool Storage at stern                                                    |                |             | 3                     |            |              |
| U Pin at bow                                                             |                |             | 1                     |            |              |
| U Pin at transom                                                         |                |             | 2 2                   |            |              |
| drain Valve                                                              |                |             | 2                     |            |              |
| Optional                                                                 |                | 4           |                       | 1100700 00 | _            |
| Console with windscreen                                                  |                | 1           |                       | US\$700.00 |              |
| Stand seat with cushion                                                  |                | 1           |                       | US\$300.00 |              |
| Stand seat with bait storage and rod holder                              |                | I           |                       | US\$535.00 | )            |
| and cushion                                                              |                |             |                       |            |              |
| Battery                                                                  |                | 1           |                       | US\$102.00 | )            |
| Bimini T-TOP (Aluminum                                                   |                | 1           |                       | US\$779.00 |              |
| tube)                                                                    |                | •           |                       | σσφ σ.σ.   |              |
| Fishing Storage at deck                                                  |                | 1           |                       | US\$480.00 | )            |
| Nav Lights and Fuse                                                      |                | 1           |                       | US\$190.00 |              |
| Panel                                                                    |                |             |                       |            |              |
| steering system                                                          |                | 1           |                       | US\$290.00 | )            |
| (mechanical)                                                             |                |             |                       |            |              |
| steering system                                                          |                | 1           |                       | US\$1100.0 | 00           |
| (Hydraulic for one engine)                                               |                | 4           |                       | 11004 005  | 00           |
| steering system                                                          |                | 1           |                       | US\$1,985. | 00           |
| (Hydraulic for two                                                       |                |             |                       |            |              |
| engines, two in one control included)                                    |                |             |                       |            |              |
| 200L fuel tank                                                           |                | 1           |                       | US\$565.00 | 1            |
| (Aluminum)                                                               | K              | •           |                       | 004000.00  | ,            |
| s/s rails                                                                |                | 4           |                       | US\$353.00 | )            |
| outboard Yamaha 2 stroke 1                                               |                | 150HP       | US\$11,698.00         |            |              |
| twin axle trailer without                                                |                | 1           | , , , , , , , , , , , | US\$2,280. | 00           |
| brake (not av                                                            | ailable in the |             |                       |            |              |
| U.S)                                                                     |                |             |                       |            |              |
| twin axle trailer with brake                                             |                | 1           |                       | US\$2,524. | 00           |
| (not available in the U.S)                                               |                |             |                       |            |              |
| 1xboat (center console) fit in a 40HQ                                    |                |             |                       |            |              |
| Steel cradle for loading to container: USD320.00                         |                |             |                       |            |              |