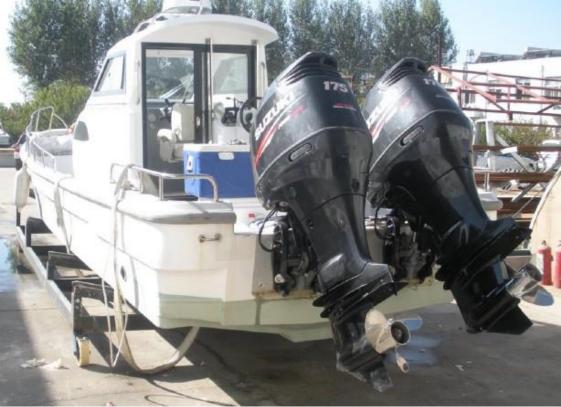

| Panga31 fishing Panga boat open version details Includes Global Shipping |                |             |                       |            |              |
|--------------------------------------------------------------------------|----------------|-------------|-----------------------|------------|--------------|
| Length                                                                   | width          | Depth       | Power                 | Weight     | price        |
| 9.535m                                                                   | 2.5m           | 0.98m       | 90-150hp              | 2100kg     | \$39,990.000 |
|                                                                          |                | Pilot House | <u>Model</u>          |            |              |
| Standard Equipment                                                       |                |             | quantity              |            |              |
| s/s cleat                                                                | •              |             | 3                     |            |              |
| tool Storage at stern                                                    |                |             | 3                     |            |              |
| U Pin at bow                                                             |                |             | 1                     |            |              |
| U Pin at transom                                                         |                |             | 2 2                   |            |              |
| drain Valve                                                              |                |             | 2                     |            |              |
| Optional                                                                 |                | 4           |                       | 1100700 00 | _            |
| Console with windscreen                                                  |                | 1           |                       | US\$700.00 |              |
| Stand seat with cushion                                                  |                | 1           |                       | US\$300.00 |              |
| Stand seat with bait storage and rod holder                              |                | I           |                       | US\$535.00 | )            |
| and cushion                                                              |                |             |                       |            |              |
| Battery                                                                  |                | 1           |                       | US\$102.00 | )            |
| Bimini T-TOP (Aluminum                                                   |                | 1           |                       | US\$779.00 |              |
| tube)                                                                    |                | •           |                       | σσφ σ.σ.   |              |
| Fishing Storage at deck                                                  |                | 1           |                       | US\$480.00 | )            |
| Nav Lights and Fuse                                                      |                | 1           |                       | US\$190.00 |              |
| Panel                                                                    |                |             |                       |            |              |
| steering system                                                          |                | 1           |                       | US\$290.00 | )            |
| (mechanical)                                                             |                |             |                       |            |              |
| steering system                                                          |                | 1           |                       | US\$1100.0 | 00           |
| (Hydraulic for one engine)                                               |                | 4           |                       | 11004 005  | 00           |
| steering system                                                          |                | 1           |                       | US\$1,985. | 00           |
| (Hydraulic for two                                                       |                |             |                       |            |              |
| engines, two in one control included)                                    |                |             |                       |            |              |
| 200L fuel tank                                                           |                | 1           |                       | US\$565.00 | 1            |
| (Aluminum)                                                               | K              | •           |                       | 004000.00  | ,            |
| s/s rails                                                                |                | 4           |                       | US\$353.00 | )            |
| outboard Yamaha 2 stroke 1                                               |                | 150HP       | US\$11,698.00         |            |              |
| twin axle trailer without                                                |                | 1           | , , , , , , , , , , , | US\$2,280. | 00           |
| brake (not av                                                            | ailable in the |             |                       |            |              |
| U.S)                                                                     |                |             |                       |            |              |
| twin axle trailer with brake                                             |                | 1           |                       | US\$2,524. | 00           |
| (not available in the U.S)                                               |                |             |                       |            |              |
| 1xboat (center console) fit in a 40HQ                                    |                |             |                       |            |              |
| Steel cradle for loading to container: USD320.00                         |                |             |                       |            |              |