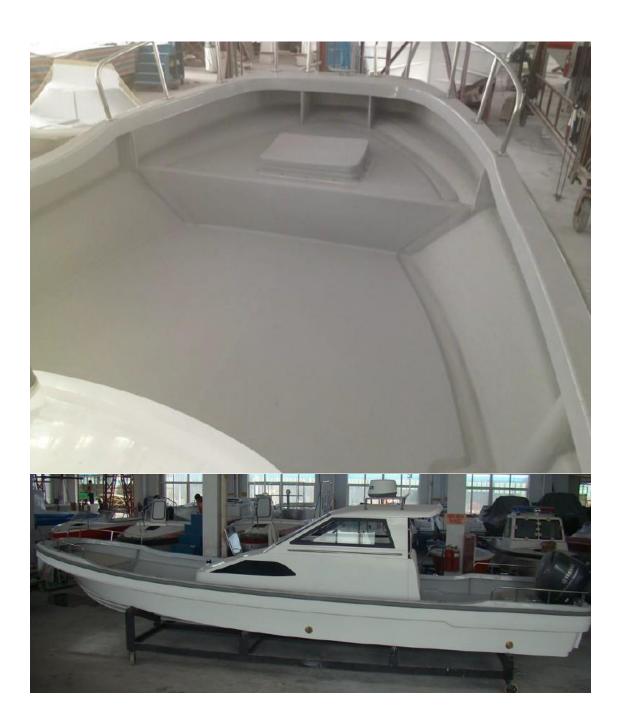

With Pilot House \$39,990.00 Includes global shipping/ Does not include destination fees, assembly of pilot house to hull.

Low Sided Above

Panga 31' Hi Sided Above

Panga 31' With Pilot House Set Up:
Price: \$39,990.00 Includes Global Shipping to major sea ports Destination fees not included. Pilot house needs to be fixed to the hull at destination and not included in the price.