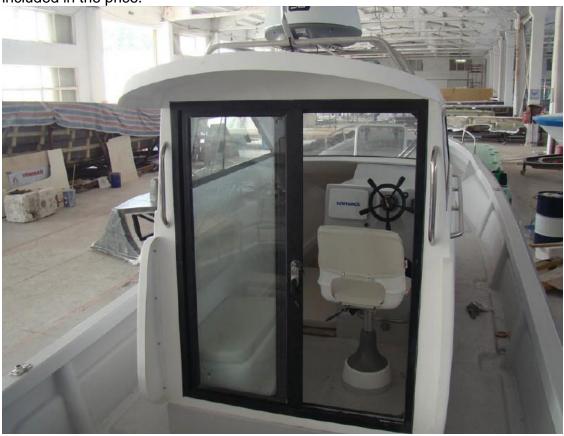

With Pilot House \$39,990.00 Includes global shipping/ Does not include destination fees, assembly of pilot house to hull.

Low Sided Above

Panga 31' Hi Sided Above

Panga 31' With Pilot House Set Up:
Price: \$39,990.00 Includes Global Shipping to major sea ports Destination fees not included. Pilot house needs to be fixed to the hull at destination and not included in the price.