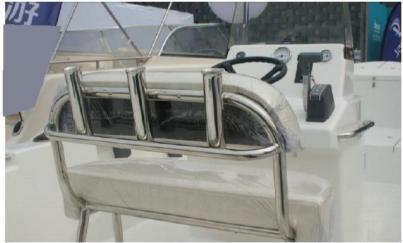

## Basic equipment

- 1. FRP hull and deck and frame under deck with foam.
- 2. Rubber anti-collision strip
- 3. Four 8" S.S. mooring & spring cleats
- 4. Three S.S. rings
- 5. Forward rode/anchor locker w/hatch cover
- 6. Forward storage locker w/hatch cover
- 7. Stern battery locker and S.S. fuel tanks locker w/hatch cover
- 8. Console w/ FWD seat (different model optional)
- 9. Driver seat w/ four S.S rod holders
- 10. Two navigation lights
- 11. Water proof switch board
- 12. Bow cleat.