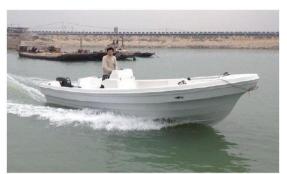

## Panga 22R/CC

LOA: 6.83M Beam: 2.28M Depth: 1.4M Draft: 0.25M

Power outboard engine 50HP to 120HP, optional items.(20" or 25" shaft)

Speed: 22kn

Weight net no engine: 800KG Two boats fit in a 40HQ container.