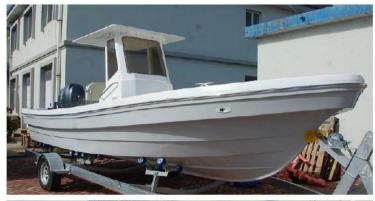

## Panga 22R/CC

LOA: 6.83M Beam: 2.28M Depth: 1.4M Draft: 0.25M

Power outboard engine 50HP to 120HP, optional items.(20" or 25" shaft)

Speed: 22kn

Weight net no engine: 800KG Two boats fit in a 40HQ container.

## Basic equipment

- 1. FRP hull and deck and frame under deck with foam.
- 2. Rubber anti-collision strip
- 3. Four 8" S.S. mooring & spring cleats
- 4. Three S.S. rings
- 5. Forward rode/anchor locker w/hatch cover
- 6. Forward storage locker w/hatch cover
- 7. Stern battery locker and S.S. fuel tanks locker w/hatch cover
- 8. Console w/ FWD seat (different model optional)
- 9. Driver seat w/ four S.S rod holders
- 10. Two navigation lights
- 11. Water proof switch board
- 12. Bow cleat.

## **Optional equipment**

- 1. Bilge pump: USD100
- 2. Two building in lockers w/rod racks in gunwales: USD500
- 3. S.S. rod holders in gunwales: USD18/pc
- 4. T TOP with rod holders: USD600
- 5. Bow rails: USD300
- 6. S/S bow roller: USD65.
- 7. Aluminum or S.S. fuel tank (100L):USD500.
- 8. Trailer single axle no brake: USD1295/pc
- 9. Cushion for bow seat and stern seats: USD200.
- 10. S.S. ladder at back USD100.
- 11. s/s rail and plastic bait board 515mm x358mm at stern USD140.
- 720mm x475mm at stern USD170.
- 12. S.S. engine mount USD100.