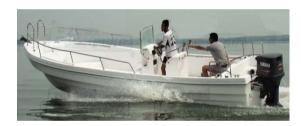

## Panga 22R/CC

LOA: 6.83M Beam: 2.28M Depth: 1.4M Draft: 0.25M

Power outboard engine 50HP to 120HP, optional items.(20" or 25" shaft)

Speed: 22kn

Weight net no engine: 800KG Two boats fit in a 40HQ container.