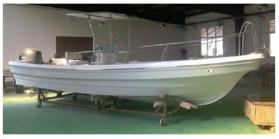

## Panga 22R/CC

LOA: 6.83M Beam: 2.28M Depth: 1.4M Draft: 0.25M

Power outboard engine 50HP to 120HP, optional items.(20" or 25" shaft)

Speed: 22kn

Weight net no engine: 800KG Two boats fit in a 40HQ container.