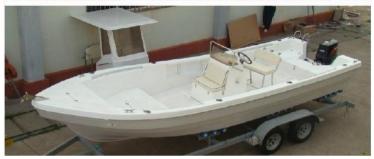

## Panga 22R/CC

LOA: 6.83M Beam: 2.28M Depth: 1.4M Draft: 0.25M

Power outboard engine 50HP to 120HP, optional items.(20" or 25" shaft)

Speed: 22kn

Weight net no engine: 800KG Two boats fit in a 40HQ container.

## Basic equipment

- 1. FRP hull and deck and frame under deck with foam.
- 2. Rubber anti-collision strip
- 3. Four 8" S.S. mooring & spring cleats
- 4. Three S.S. rings
- 5. Forward rode/anchor locker w/hatch cover
- 6. Forward storage locker w/hatch cover
- 7. Stern battery locker and S.S. fuel tanks locker w/hatch cover
- 8. Console w/ FWD seat (different model optional)
- 9. Driver seat w/ four S.S rod holders
- 10. Two navigation lights
- 11. Water proof switch board
- 12. Bow cleat.