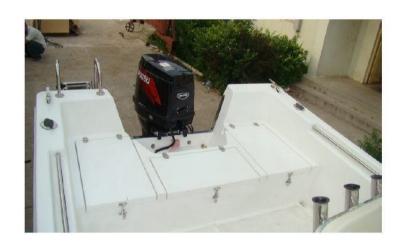

## Basic equipment

- 1. FRP hull and deck and frame under deck with foam.
- 2. Rubber anti-collision strip
- 3. Four 8" S.S. mooring & spring cleats
- 4. Three S.S. rings
- 5. Forward rode/anchor locker w/hatch cover
- 6. Forward storage locker w/hatch cover
- 7. Stern battery locker and S.S. fuel tanks locker w/hatch cover
- 8. Console w/ FWD seat (different model optional)
- 9. Driver seat w/ four S.S rod holders
- 10. Two navigation lights
- 11. Water proof switch board
- 12. Bow cleat.

## **Optional equipment**

- 1. Bilge pump: USD100
- 2. Two building in lockers w/rod racks in gunwales: USD500
- 3. S.S. rod holders in gunwales: USD18/pc
- 4. T TOP with rod holders: USD600
- 5. Bow rails: USD300
- 6. S/S bow roller: USD65.
- 7. Aluminum or S.S. fuel tank (100L):USD500.
- 8. Trailer single axle no brake: USD1295/pc
- 9. Cushion for bow seat and stern seats: USD200.
- 10. S.S. ladder at back USD100.
- 11. s/s rail and plastic bait board 515mm x358mm at stern USD140.
- 720mm x475mm at stern USD170.
- 12. S.S. engine mount USD100.