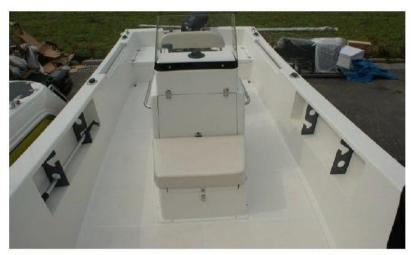

## Basic equipment

- 1. FRP hull and deck and frame under deck with foam.
- 2. Rubber anti-collision strip
- 3. Four 8" S.S. mooring & spring cleats
- 4. Three S.S. rings
- 5. Forward rode/anchor locker w/hatch cover
- 6. Forward storage locker w/hatch cover
- 7. Stern battery locker and S.S. fuel tanks locker w/hatch cover
- 8. Console w/ FWD seat (different model optional)
- 9. Driver seat w/ four S.S rod holders
- 10. Two navigation lights
- 11. Water proof switch board
- 12. Bow cleat.