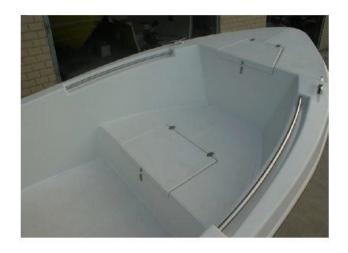

## Basic equipment

- 1. FRP hull and deck and frame under deck with foam.
- 2. Rubber anti-collision strip
- 3. Four 8" S.S. mooring & spring cleats
- 4. Three S.S. rings
- 5. Forward rode/anchor locker w/hatch cover
- 6. Forward storage locker w/hatch cover
- 7. Stern battery locker and S.S. fuel tanks locker w/hatch cover
- 8. Console w/ FWD seat (different model optional)
- 9. Driver seat w/ four S.S rod holders
- 10. Two navigation lights
- 11. Water proof switch board
- 12. Bow cleat.