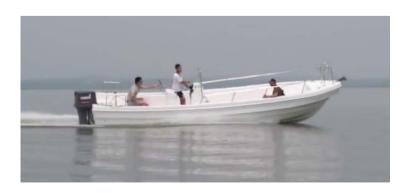

## Panga 22R/CC

LOA: 6.83M Beam: 2.28M Depth: 1.4M Draft: 0.25M

Power outboard engine 50HP to 120HP, optional items.(20" or 25" shaft)

Speed: 22kn

Weight net no engine: 800KG Two boats fit in a 40HQ container.