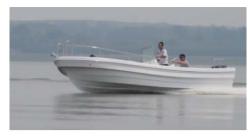

## Panga 22R/CC

LOA: 6.83M Beam: 2.28M Depth: 1.4M Draft: 0.25M

Power outboard engine 50HP to 120HP, optional items.(20" or 25" shaft)

Speed: 22kn

Weight net no engine: 800KG Two boats fit in a 40HQ container.