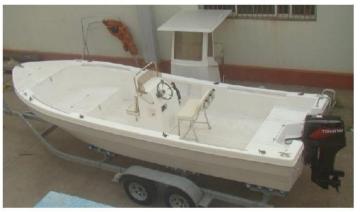

## Panga 22R/CC

LOA: 6.83M Beam: 2.28M Depth: 1.4M Draft: 0.25M

Power outboard engine 50HP to 120HP, optional items.(20" or 25" shaft)

Speed: 22kn

Weight net no engine: 800KG Two boats fit in a 40HQ container.

## Basic equipment

- 1. FRP hull and deck and frame under deck with foam.
- 2. Rubber anti-collision strip
- 3. Four 8" S.S. mooring & spring cleats
- 4. Three S.S. rings
- 5. Forward rode/anchor locker w/hatch cover
- 6. Forward storage locker w/hatch cover
- 7. Stern battery locker and S.S. fuel tanks locker w/hatch cover
- 8. Console w/ FWD seat (different model optional)
- 9. Driver seat w/ four S.S rod holders
- 10. Two navigation lights
- 11. Water proof switch board
- 12. Bow cleat.