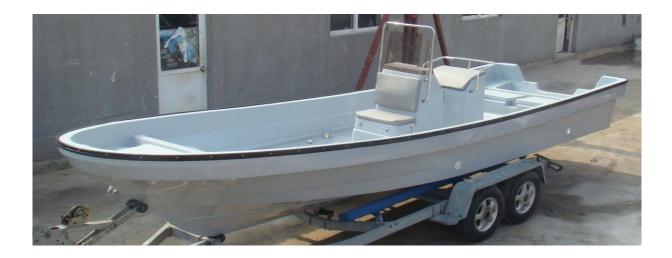

## Panga 23 Commercial

Body Length:6.95m / 23' Beam:2.15m / 7' Depth:0.91m / 3' Net weight:600kg / 1320 lbs Starting at \$19,900.00 Includes Global Shipping **Standard accessories:** One hatch at sow Two hatch at stern One tow eye bow and two at back. Foamed under deck in frame and in gunwale. Cuddy Console or center console S/S seat Fiberglass fuel tank 120L / 30 Gal Molded smooth gunwale