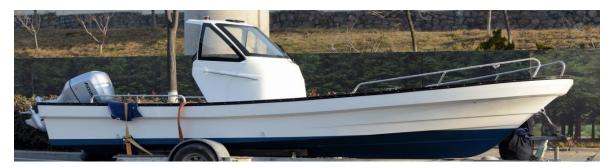

' Beam:2.15m / 7' Depth:0.91m / 3' Net weight:600kg / 1320 lbs Starting at \$19,900.00 Includes Global Shipping **Standard accessories:** One hatch at sow Two hatch at stern One tow eye bow and two at back. Foamed under deck in frame and in gunwale. Cuddy Console or center console S/S seat Fiberglass fuel tank 120L / 30 Gal Molded smooth gunwale

## **Option:**

lean seat USD488(with rod holders USD518/pc) Hydraulic steering system with s/s wheel USD1100. Stainless steel Fuel tank 80L / 20 Gal with guage:US\$700.. SS rails USD700. T TOP with rod holder 3:US\$900 Aluminum anchor roller:US\$175 Ladder:US\$200. Side rod holder:USD25/pc. Full foam under deck USD700 Separation panel at rear between engine well and hatches USD185. Custom color:USD250/color. Trailer with brake:USD3370/pc.









Cuddy hardtop console