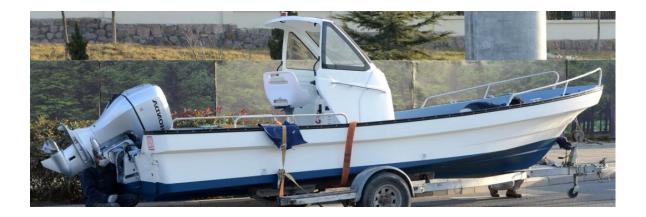

## Panga 23 Commercial

Body Length:6.95m / 23' Beam:2.15m / 7' Depth:0.91m / 3' Net weight:600kg / 1320 lbs Starting at \$19,900.00 Includes Global Shipping **Standard accessories:** One hatch at sow Two hatch at stern One tow eye bow and two at back. Foamed under deck in frame and in gunwale. Cuddy Console or center console S/S seat Fiberglass fuel tank 120L / 30 Gal Molded smooth gunwale