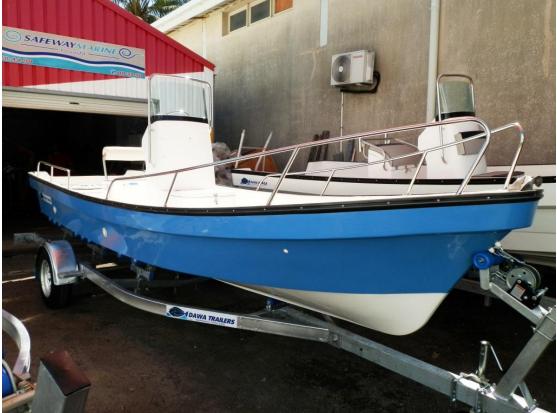

## Panga 23 Commercial

Body Length:6.95m / 23' Beam:2.15m / 7' Depth:0.91m / 3' Net weight:600kg / 1320 lbs Starting at \$19,900.00 Includes Global Shipping **Standard accessories:** One hatch at sow Two hatch at stern One tow eye bow and two at back. Foamed under deck in frame and in gunwale. Cuddy Console or center console S/S seat Fiberglass fuel tank 120L / 30 Gal Molded smooth gunwale

## **Option:**

lean seat USD488(with rod holders USD518/pc) Hydraulic steering system with s/s wheel USD1100. Stainless steel Fuel tank 80L / 20 Gal with guage:US\$700.. SS rails USD700. T TOP with rod holder 3:US\$900 Aluminum anchor roller:US\$175 Ladder:US\$200. Side rod holder:USD25/pc. Full foam under deck USD700 Separation panel at rear between engine well and hatches USD185. Custom color:USD250/color. Trailer with brake:USD3370/pc.