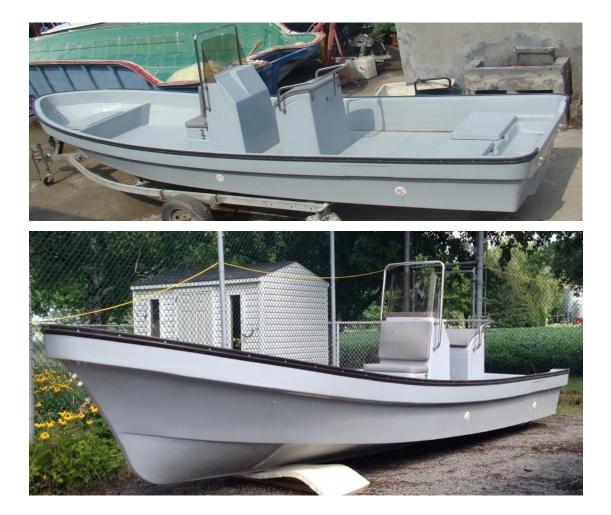

## Panga 23 Commercial

Body Length:6.95m / 23' Beam:2.15m / 7' Depth:0.91m / 3' Net weight:600kg / 1320 lbs Starting at \$19,900.00 Includes Global Shipping **Standard accessories:** One hatch at sow Two hatch at stern One tow eye bow and two at back. Foamed under deck in frame and in gunwale. Cuddy Console or center console S/S seat Fiberglass fuel tank 120L / 30 Gal Molded smooth gunwale