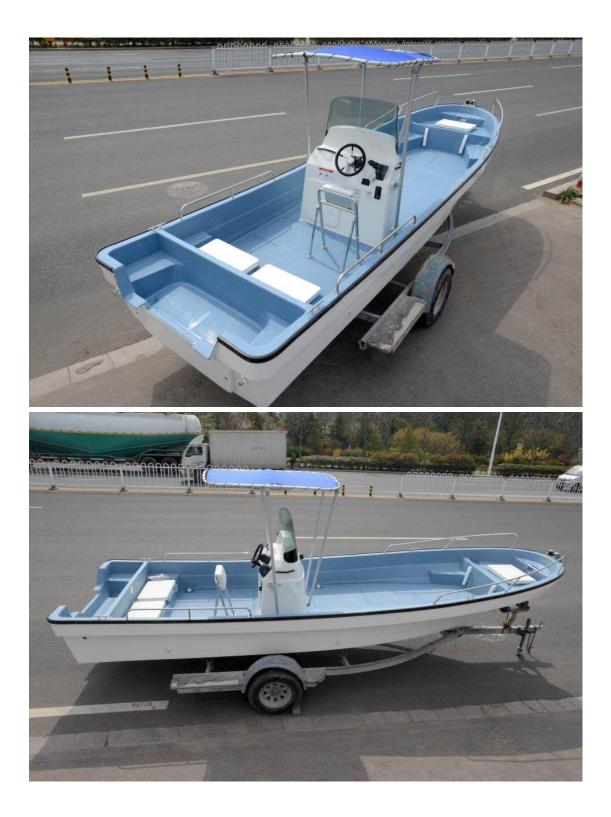

## Panga 23 Commercial

Body Length:6.95m / 23' Beam:2.15m / 7' Depth:0.91m / 3' Net weight:600kg / 1320 lbs Starting at \$19,900.00 Includes Global Shipping **Standard accessories:** One hatch at sow Two hatch at stern One tow eye bow and two at back. Foamed under deck in frame and in gunwale. Cuddy Console or center console S/S seat Fiberglass fuel tank 120L / 30 Gal Molded smooth gunwale

## **Option:**

lean seat USD488(with rod holders USD518/pc) Hydraulic steering system with s/s wheel USD1100. Stainless steel Fuel tank 80L / 20 Gal with guage:US\$700.. SS rails USD700. T TOP with rod holder 3:US\$900 Aluminum anchor roller:US\$175 Ladder:US\$200. Side rod holder:USD25/pc. Full foam under deck USD700 Separation panel at rear between engine well and hatches USD185. Custom color:USD250/color. Trailer with brake:USD3370/pc.