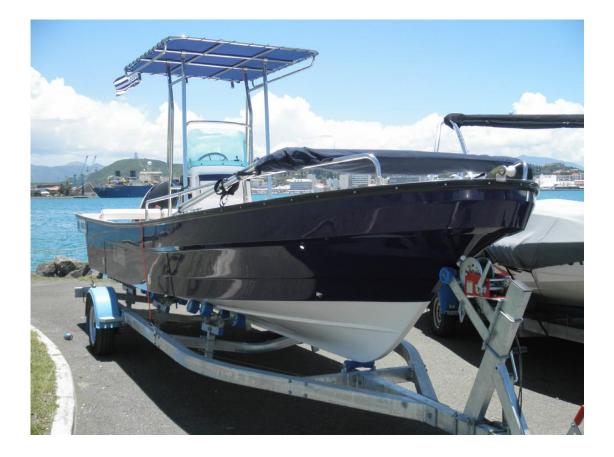

## Panga 23 Commercial

Body Length:6.95m / 23' Beam:2.15m / 7' Depth:0.91m / 3' Net weight:600kg / 1320 lbs Starting at \$19,900.00 Includes Global Shipping **Standard accessories:** One hatch at sow Two hatch at stern One tow eye bow and two at back. Foamed under deck in frame and in gunwale. Cuddy Console or center console S/S seat Fiberglass fuel tank 120L / 30 Gal Molded smooth gunwale

Cuddy hardtop console