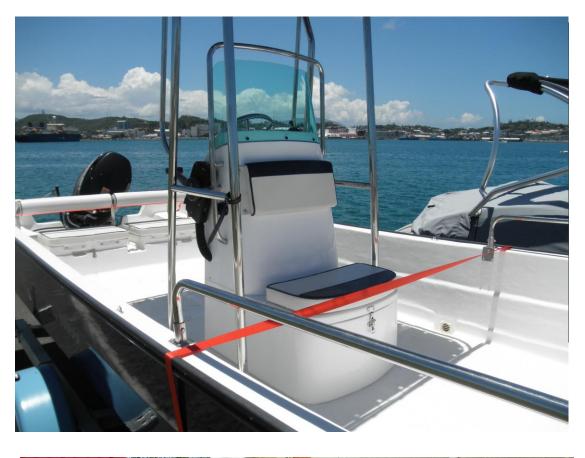

## **Option:**

lean seat USD488(with rod holders USD518/pc) Hydraulic steering system with s/s wheel USD1100. Stainless steel Fuel tank 80L / 20 Gal with guage:US\$700.. SS rails USD700. T TOP with rod holder 3:US\$900 Aluminum anchor roller:US\$175 Ladder:US\$200. Side rod holder:USD25/pc. Full foam under deck USD700 Separation panel at rear between engine well and hatches USD185. Custom color:USD250/color. Trailer with brake:USD3370/pc.